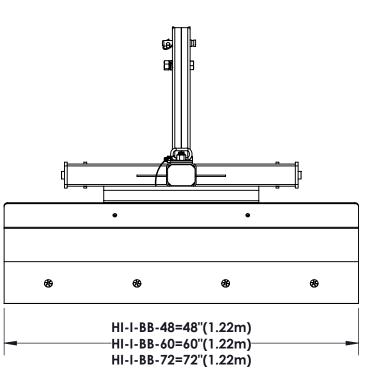

| Homestead Implements Independence Series Back Blade  Technical Specification |                                                                                                                                       |             |             |  |
|------------------------------------------------------------------------------|---------------------------------------------------------------------------------------------------------------------------------------|-------------|-------------|--|
|                                                                              |                                                                                                                                       |             |             |  |
| Working Width                                                                | 48" (1.21m)                                                                                                                           | 60" (1.52m) | 72" (1.82m) |  |
| Height and Length                                                            | 33.25" (0.84 m) height and 26.75" (0.68 m) length                                                                                     |             |             |  |
| Weight                                                                       | 154 lbs                                                                                                                               | 181 lbs     | 196 lbs     |  |
|                                                                              | (69.85 kg)                                                                                                                            | (82.1 kg)   | (88.9 kg)   |  |
| Pivot Joint                                                                  | 2 3/8" (6.0cm) OD Tube                                                                                                                |             |             |  |
| Blade Angle                                                                  | Forward Position - 15°, 30° and 45° Clockwise and Counter-Clockwise<br>Reverse Position - 15° and 30° Clockwise and Counter-Clockwise |             |             |  |
| Moldboard                                                                    | A-36 grade moldboard - 13 3/4" (34.93 cm) Height x 1/4"(6.3mm) Thick                                                                  |             |             |  |
| Number of Cutting Blades                                                     | 1 Blade                                                                                                                               |             |             |  |
| Cutting Blade Properties and Size                                            | High-carbon steel, heat treated cutting edges 3/8" x 6" (9.53 mm x 152.4 mm)                                                          |             |             |  |
| Cutting Blade Function                                                       | Reversible and Replaceable                                                                                                            |             |             |  |
| Maximum H.P. Rating                                                          | 30 HP (22.37 kw)                                                                                                                      |             |             |  |
| 3-Point Hitch Type                                                           | Category 1 Quick-Hitch compatible, also equipped with 7/8"(2.2cm) lower hitch pins and 1.25"(3.1cm) upper hitch pin                   |             |             |  |