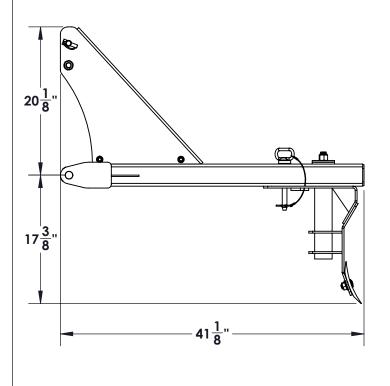

| Homestead Implements Independence Series Back Blade  Technical Specification |                                                                                                                                       |             |             |  |
|------------------------------------------------------------------------------|---------------------------------------------------------------------------------------------------------------------------------------|-------------|-------------|--|
|                                                                              |                                                                                                                                       |             |             |  |
| Working Width                                                                | 48" (1.21m)                                                                                                                           | 60" (1.52m) | 72" (1.82m) |  |
| Height and Length                                                            | 33.25" (0.84 m) height and 26.75" (0.68 m) length                                                                                     |             |             |  |
| Weight                                                                       | 154 lbs                                                                                                                               | 181 lbs     | 196 lbs     |  |
|                                                                              | (69.85 kg)                                                                                                                            | (82.1 kg)   | (88.9 kg)   |  |
| Pivot Joint                                                                  | 2 3/8" (6.0cm) OD Tube                                                                                                                |             |             |  |
| Blade Angle                                                                  | Forward Position - 15°, 30° and 45° Clockwise and Counter-Clockwise<br>Reverse Position - 15° and 30° Clockwise and Counter-Clockwise |             |             |  |
| Moldboard                                                                    | A-36 grade moldboard - 13 3/4" (34.93 cm) Height x 1/4"(6.3mm) Thick                                                                  |             |             |  |
| Number of Cutting Blades                                                     | 1 Blade                                                                                                                               |             |             |  |
| Cutting Blade Properties and Size                                            | High-carbon steel, heat treated cutting edges 3/8" x 6" (9.53 mm x 152.4 mm)                                                          |             |             |  |
| Cutting Blade Function                                                       | Reversible and Replaceable                                                                                                            |             |             |  |
| Maximum H.P. Rating                                                          | 30 HP (22.37 kw)                                                                                                                      |             |             |  |
| 3-Point Hitch Type                                                           | Category 1 Quick-Hitch compatible, also equipped with 7/8"(2.2cm) lower hitch pins and 1.25"(3.1cm) upper hitch pin                   |             |             |  |