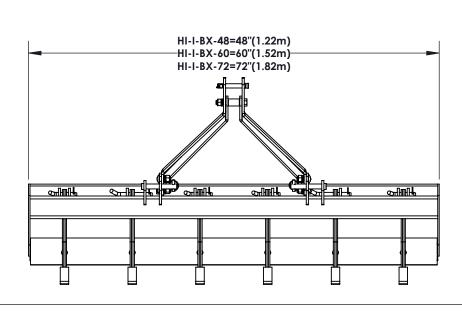

| mestead Implements Inde                                                                               | pendence Series Box Bla                                                                                                                                                                                     | de                                                                                                                                                                                                                                                                                                                                                                                                                                                                                                                                                                                                                                                                                                                                                                                        |  |
|-------------------------------------------------------------------------------------------------------|-------------------------------------------------------------------------------------------------------------------------------------------------------------------------------------------------------------|-------------------------------------------------------------------------------------------------------------------------------------------------------------------------------------------------------------------------------------------------------------------------------------------------------------------------------------------------------------------------------------------------------------------------------------------------------------------------------------------------------------------------------------------------------------------------------------------------------------------------------------------------------------------------------------------------------------------------------------------------------------------------------------------|--|
| Technical Specification                                                                               |                                                                                                                                                                                                             |                                                                                                                                                                                                                                                                                                                                                                                                                                                                                                                                                                                                                                                                                                                                                                                           |  |
| HI-I-BX-48                                                                                            | HI-I-BX-60                                                                                                                                                                                                  | HI-I-BX-72                                                                                                                                                                                                                                                                                                                                                                                                                                                                                                                                                                                                                                                                                                                                                                                |  |
| 48" (1.21m)                                                                                           | 60" (1.52m)                                                                                                                                                                                                 | 72" (1.82m)                                                                                                                                                                                                                                                                                                                                                                                                                                                                                                                                                                                                                                                                                                                                                                               |  |
| 33.25" (0.84 m) Height x 33.75" (0.86 m) Length                                                       |                                                                                                                                                                                                             |                                                                                                                                                                                                                                                                                                                                                                                                                                                                                                                                                                                                                                                                                                                                                                                           |  |
| 6.22 cu. ft.                                                                                          | 7.77 cu. ft.                                                                                                                                                                                                | 9.32 cu. ft.                                                                                                                                                                                                                                                                                                                                                                                                                                                                                                                                                                                                                                                                                                                                                                              |  |
| (0.17 cu. m)                                                                                          | (0.22 cu. m)                                                                                                                                                                                                | (0.26 cu. m)                                                                                                                                                                                                                                                                                                                                                                                                                                                                                                                                                                                                                                                                                                                                                                              |  |
| 271 lbs                                                                                               | 319 lbs                                                                                                                                                                                                     | 365 lbs                                                                                                                                                                                                                                                                                                                                                                                                                                                                                                                                                                                                                                                                                                                                                                                   |  |
| (123 kg)                                                                                              | (145 kg)                                                                                                                                                                                                    | (165.5 kg)                                                                                                                                                                                                                                                                                                                                                                                                                                                                                                                                                                                                                                                                                                                                                                                |  |
| 4                                                                                                     | 5                                                                                                                                                                                                           | 6                                                                                                                                                                                                                                                                                                                                                                                                                                                                                                                                                                                                                                                                                                                                                                                         |  |
| 3/4" x 2.5" x 16" (19 mm x 63 mm x 406 mm) heat treated spring steel                                  |                                                                                                                                                                                                             |                                                                                                                                                                                                                                                                                                                                                                                                                                                                                                                                                                                                                                                                                                                                                                                           |  |
| 3 Positions (2 1/4" (5.7 cm) above scraper end plates; 1/4" (6 mm)                                    |                                                                                                                                                                                                             | es; 1/4" (6 mm)                                                                                                                                                                                                                                                                                                                                                                                                                                                                                                                                                                                                                                                                                                                                                                           |  |
| and 2 3/4" (7 cm) below scraper end plates                                                            |                                                                                                                                                                                                             |                                                                                                                                                                                                                                                                                                                                                                                                                                                                                                                                                                                                                                                                                                                                                                                           |  |
| Replaceable heat treated dimpled-on tips                                                              |                                                                                                                                                                                                             |                                                                                                                                                                                                                                                                                                                                                                                                                                                                                                                                                                                                                                                                                                                                                                                           |  |
| 4" x 4" x 1                                                                                           | /4" (10.2cm x 10.2cmx 6.4mm) Squa                                                                                                                                                                           | re Tubing                                                                                                                                                                                                                                                                                                                                                                                                                                                                                                                                                                                                                                                                                                                                                                                 |  |
| Λ_2                                                                                                   | 6 grade moldboard - 12 2/4"(25 cm)                                                                                                                                                                          | Tall                                                                                                                                                                                                                                                                                                                                                                                                                                                                                                                                                                                                                                                                                                                                                                                      |  |
|                                                                                                       |                                                                                                                                                                                                             |                                                                                                                                                                                                                                                                                                                                                                                                                                                                                                                                                                                                                                                                                                                                                                                           |  |
|                                                                                                       |                                                                                                                                                                                                             |                                                                                                                                                                                                                                                                                                                                                                                                                                                                                                                                                                                                                                                                                                                                                                                           |  |
|                                                                                                       |                                                                                                                                                                                                             |                                                                                                                                                                                                                                                                                                                                                                                                                                                                                                                                                                                                                                                                                                                                                                                           |  |
|                                                                                                       |                                                                                                                                                                                                             |                                                                                                                                                                                                                                                                                                                                                                                                                                                                                                                                                                                                                                                                                                                                                                                           |  |
|                                                                                                       | 2 Blades                                                                                                                                                                                                    |                                                                                                                                                                                                                                                                                                                                                                                                                                                                                                                                                                                                                                                                                                                                                                                           |  |
| High-carbon steel, h                                                                                  | neat-treated cutting edges 3/8" x 6"                                                                                                                                                                        | (0.95 cm x 15.2 cm)                                                                                                                                                                                                                                                                                                                                                                                                                                                                                                                                                                                                                                                                                                                                                                       |  |
| Reversible and replaceable                                                                            |                                                                                                                                                                                                             |                                                                                                                                                                                                                                                                                                                                                                                                                                                                                                                                                                                                                                                                                                                                                                                           |  |
| 30 HP (22.37 kw)                                                                                      |                                                                                                                                                                                                             |                                                                                                                                                                                                                                                                                                                                                                                                                                                                                                                                                                                                                                                                                                                                                                                           |  |
| 3/8" x 2.5" (0.95 cm x 6.35 cm), A-36                                                                 |                                                                                                                                                                                                             |                                                                                                                                                                                                                                                                                                                                                                                                                                                                                                                                                                                                                                                                                                                                                                                           |  |
| Category 1 Quick-Hitch compatible, also equipped with 7/8" (2.2cm) lower hitch pins and 1.25" (3.1cm) |                                                                                                                                                                                                             |                                                                                                                                                                                                                                                                                                                                                                                                                                                                                                                                                                                                                                                                                                                                                                                           |  |
| upper hitch pin                                                                                       |                                                                                                                                                                                                             |                                                                                                                                                                                                                                                                                                                                                                                                                                                                                                                                                                                                                                                                                                                                                                                           |  |
|                                                                                                       | Technical Sp HI-I-BX-48  48" (1.21m)  33.25" 6.22 cu. ft. (0.17 cu. m) 271 lbs (123 kg)  4  3/4" x 2.5" x 16" ( 3 Positions (2 1, and Rep 4" x 4" x 1  A-3  1/4"(6.3mm)  Welded brack  High-carbon steel, h | HI-I-BX-48  48" (1.21m)  60" (1.52m)  33.25" (0.84 m) Height x 33.75" (0.86 m) Le 6.22 cu. ft. (0.17 cu. m) (0.22 cu. m)  271 lbs (123 kg) (145 kg)  4  5  3/4" x 2.5" x 16" (19 mm x 63 mm x 406 mm) heat tree 3 Positions (2 1/4" (5.7 cm) above scraper end plate and 2 3/4" (7 cm) below scraper end plate and 2 3/4" (7 cm) below scraper end plate and 2 3/4" (10.2cm x 10.2cmx 6.4mm) Squa  A-36 grade moldboard - 13 3/4" (35 cm) 1/4" (6.3mm) Thick x 20" (50.8 cm) Long x 12-3/4" ( 17 1/2" (44.5cm)  Welded braces to rear of bucket between the co 2 Blades  High-carbon steel, heat-treated cutting edges 3/8" x 6"  Reversible and replaceable 30 HP (22.37 kw) 3/8" x 2.5" (0.95 cm x 6.35 cm), A-36  Category 1 Quick-Hitch compatible, also equipped with 7/8" (2.2cm) I |  |