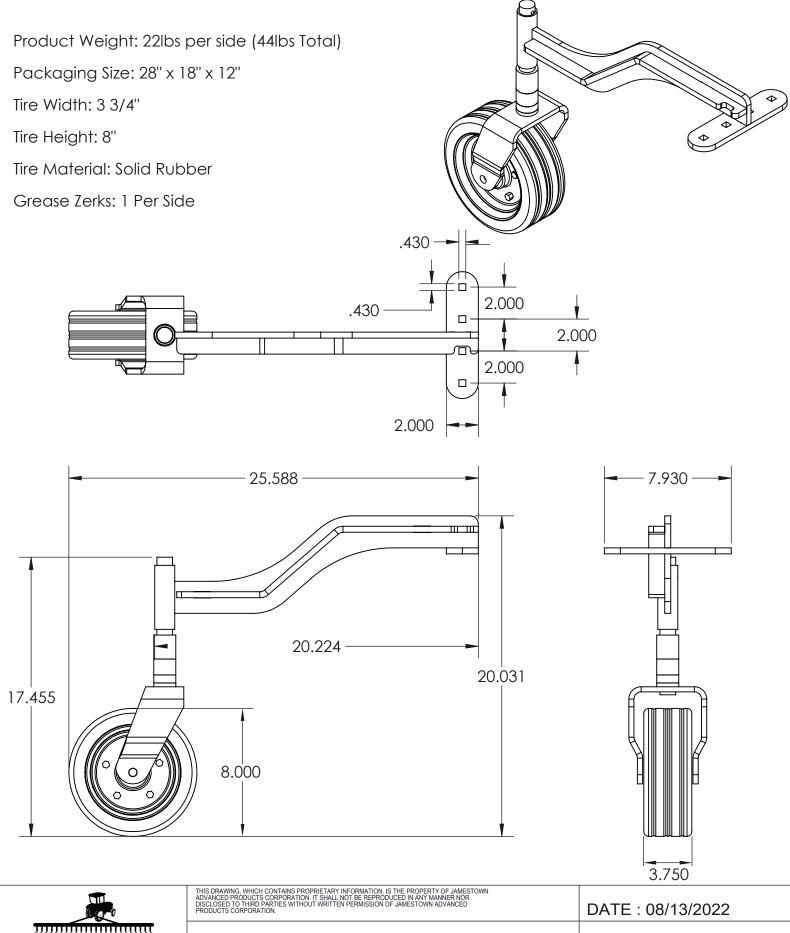

PRODUCT PART NUMBER: HI-P-LR

REV. NO.

PRODUCT DESCRIPTION: WHEEL KIT

2855 GIRTS ROAD JAMESTOWN, NY 14701