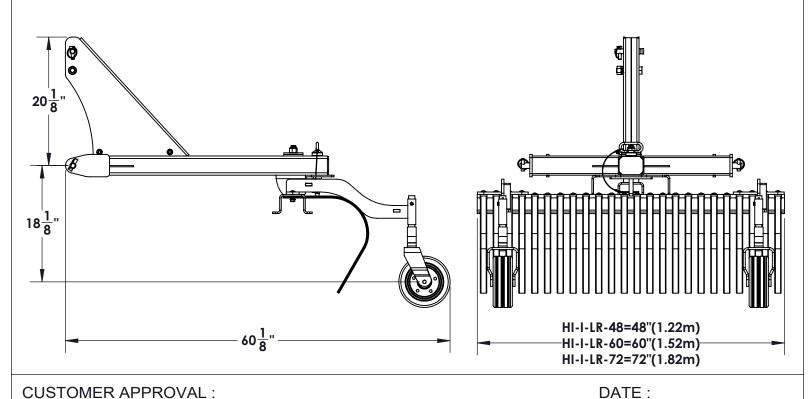

| Home                    | stead Implements Indeper                                                                                                                          | ndence Series Landsca | pe Rake     |  |
|-------------------------|---------------------------------------------------------------------------------------------------------------------------------------------------|-----------------------|-------------|--|
| Technical Specification |                                                                                                                                                   |                       |             |  |
| Model Numbers           | HI-I-LR-48                                                                                                                                        | HI-I-LR-60            | HI-I-LR-72  |  |
| Working Width           | 48" (1.21m)                                                                                                                                       | 60" (1.52m)           | 72" (1.82m) |  |
| Height and Length       | 42.25"(1.07 m) height and 60.00"(1.52m) length                                                                                                    |                       |             |  |
| Weight                  | 165 lbs                                                                                                                                           | 196 lbs               | 220 lbs     |  |
|                         | (74.84 kg)                                                                                                                                        | (89.9 kg)             | (99.8 kg)   |  |
| Number of Teeth         | 24                                                                                                                                                | 30                    | 36          |  |
| Pivot Joint             | 2 3/8" (6.0cm) OD tube                                                                                                                            |                       |             |  |
| Rake Angle              | Forward Position - 15°,30° and 45° Clockwise and Counter-Clockwise  Reverse Position - 15° and 30° Clockwise and Counter-Clockwise                |                       |             |  |
| Lift Mechanism          | Lower lift arms 3/8"(12.7mm) plate mounted on 3" x 3" x 1/8" (7.6 cm x 7.6 cm x 3.18 mm) tube and upper lift arms equipped in 3/16" mounted plate |                       |             |  |
| Tooth Size              | 1"(25.4mm) Wide x 5/16" (7.9mm) Thick                                                                                                             |                       |             |  |
| Tooth Position          | 1"(25.4mm) Apart                                                                                                                                  |                       |             |  |
| Tooth Material          | Quenched High-Carbon Spring Steel                                                                                                                 |                       |             |  |
| Tooth Replacement       | Individual                                                                                                                                        |                       |             |  |
| Maximum H.P. Rating     | 30 HP (22.37 kw)                                                                                                                                  |                       |             |  |
| 3-Point Hitch Type      | Category 1 Quick-Hitch compatible, also equipped with 7/8"(2.2cm) lower hitch pins and 1.25"(3.1cm) upper hitch pin                               |                       |             |  |

## **CUSTOMER APPROVAL:**

| HOMESTEAD |
|-----------|
| HOME21FAD |

DATE: 08/13/2022

PRODUCT PART NUMBER: HI-I-LR REV. NO.

PRODUCT DESCRIPTION:

INDEPENDENCE-LANDSCAPE RAKE

2855 GIRTS ROAD JAMESTOWN, NY 14701