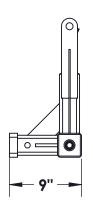

| Homestead Implements Independence Series Receiver Hitch |                                   |  |
|---------------------------------------------------------|-----------------------------------|--|
| Technical Specification                                 |                                   |  |
| Model Numbers                                           | HI-I-RH                           |  |
| Total Weight                                            | 37 lbs.<br>(16.78 kg.)            |  |
| Width                                                   | 32"                               |  |
| Length                                                  | 9"                                |  |
| Height                                                  | 17.5"                             |  |
| 3-Point Hitch Type                                      | Cat. I, Fits Quick-Hitch & iMatch |  |
| Receiver Hitch                                          | 2" Receiver                       |  |