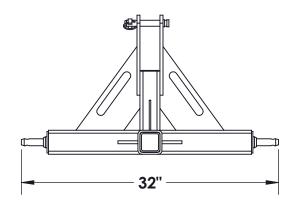

| Homestead Implements Independence Series Receiver Hitch |                                   |  |
|---------------------------------------------------------|-----------------------------------|--|
| Technical Specification                                 |                                   |  |
| Model Numbers                                           | HI-I-RH                           |  |
| Total Weight                                            | 37 lbs.<br>(16.78 kg.)            |  |
| Width                                                   | 32"                               |  |
| Length                                                  | 9"                                |  |
| Height                                                  | 17.5"                             |  |
| 3-Point Hitch Type                                      | Cat. I, Fits Quick-Hitch & iMatch |  |
| Receiver Hitch                                          | 2" Receiver                       |  |