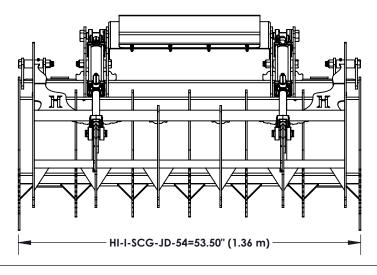

## Homestead Implements Independence Series Sub-Compact Grapple for John Deere

|                                    | Technical Specification                              |
|------------------------------------|------------------------------------------------------|
| Model Numbers                      | HI-I-SCG-JD-54                                       |
| Weight                             | 248 lbs                                              |
|                                    | (108.9 kg)                                           |
| Overall Width                      | 53 1/2" (1.37 m)                                     |
| Closed Height                      | 33 1/2" (0.76 m)                                     |
| Jaw Opening                        | 31" (0.74 m)                                         |
| Number of Teeth                    | 7 Bottom & 6 Top                                     |
| Teeth Spacing                      | 8 20/32" (21.9 cm) on bottom teeth and               |
|                                    | 9 1/2" (24.1 cm) on the top teeth                    |
| Tooth Thickness and Material       | 1/4" (6.35 mm) HARDOX 450                            |
| Working Length of Teeth            | 8 7/8" (22.5cm)                                      |
| Hydraulic Cylinder                 | 2" (5.1cm) x 6"(10.2cm) x 1 1/8"(2.8cm) Rod, 2 Nos.  |
| Maximum Pressure Rating            | 3000 PSI                                             |
| Hose Size and Connector            | 3/8" (9.5mm) ID with JIC flare fitting               |
| Hose Size                          | 1/2" (12.7mm) ID with NPT threading                  |
| Hose Pressure Rating               | 6000 PSI                                             |
| Hitch Attachment                   | John Deere Hook & Pin - Compatible With:             |
|                                    | D120, 120R, 220R, 300E, 300R, 320R, 400E, 400R, 400X |
| Recommended Tractor Models         | 1023e, 1025r, 2025r or Comparable                    |
| Recommended Tractor Specifications | Up to 25 HP & less than 1,050 lbs lift capacity      |

PRODUCT PART NUMBER : HI-I-SCG-JD-54

PRODUCT DESCRIPTION : INDEPENDENCE SUB COMPACT GRAPPLE - JOHN DEERE