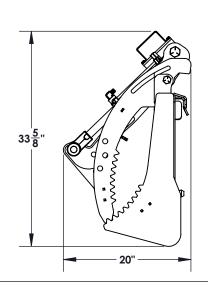

## Homestead Implements Independence Series Sub-Compact Grapple for John Deere

|                                    | Technical Specification                              |
|------------------------------------|------------------------------------------------------|
| Model Numbers                      | HI-I-SCG-JD-54                                       |
| Weight                             | 248 lbs                                              |
|                                    | (108.9 kg)                                           |
| Overall Width                      | 53 1/2" (1.37 m)                                     |
| Closed Height                      | 33 1/2" (0.76 m)                                     |
| Jaw Opening                        | 31" (0.74 m)                                         |
| Number of Teeth                    | 7 Bottom & 6 Top                                     |
| Teeth Spacing                      | 8 20/32" (21.9 cm) on bottom teeth and               |
|                                    | 9 1/2" (24.1 cm) on the top teeth                    |
| Tooth Thickness and Material       | 1/4" (6.35 mm) HARDOX 450                            |
| Working Length of Teeth            | 8 7/8" (22.5cm)                                      |
| Hydraulic Cylinder                 | 2" (5.1cm) x 6"(10.2cm) x 1 1/8"(2.8cm) Rod, 2 Nos.  |
| Maximum Pressure Rating            | 3000 PSI                                             |
| Hose Size and Connector            | 3/8" (9.5mm) ID with JIC flare fitting               |
| Hose Size                          | 1/2" (12.7mm) ID with NPT threading                  |
| Hose Pressure Rating               | 6000 PSI                                             |
| Hitch Attachment                   | John Deere Hook & Pin - Compatible With:             |
|                                    | D120, 120R, 220R, 300E, 300R, 320R, 400E, 400R, 400X |
| Recommended Tractor Models         | 1023e, 1025r, 2025r or Comparable                    |
| Recommended Tractor Specifications | Up to 25 HP & less than 1,050 lbs lift capacity      |