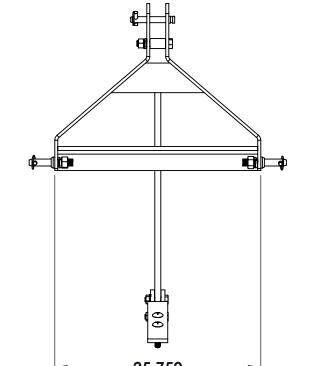

| <b></b> 25.750                                                  |                                                                                                                                                                                                                                                                           | - 15 <u>3</u> "                        |
|-----------------------------------------------------------------|---------------------------------------------------------------------------------------------------------------------------------------------------------------------------------------------------------------------------------------------------------------------------|----------------------------------------|
| CUSTOMER APPROVAL :                                             |                                                                                                                                                                                                                                                                           | DATE :                                 |
|                                                                 | THIS DRAWING, WHICH CONTAINS PROPRIETARY INFORMATION, IS THE PROPERTY OF JAMESTOWN<br>ADVANCED PRODUCTS CORPORATION. IT SHALL NOT BE REPRODUCED IN ANY MANNER NOR<br>DISCLOSED TO THIRD PARTIES WITHOUT WRITTEN PERMISSION OF JAMESTOWN ADVANCED<br>PRODUCTS CORPORATION. | DATE : 07/14/2022                      |
|                                                                 | PRODUCT PART NUMBER : H-I-SS                                                                                                                                                                                                                                              | REV. NO.                               |
| HOMESTEAD                                                       | PRODUCT DESCRIPTION :<br>INDEPENDENCE SUBSOILER                                                                                                                                                                                                                           | 2855 GIRTS ROAD<br>JAMESTOWN, NY 14701 |
| PHONE 833-625-0635 FAX 716-483-5398 WWW.HOMESTEADIMPLEMENTS.COM |                                                                                                                                                                                                                                                                           |                                        |

| Technical Specification |                                   |  |
|-------------------------|-----------------------------------|--|
| Model Numbers           | HI-I-SS                           |  |
| Maximum Horsepower      | 40 hp (29.8 kw)                   |  |
| Weight                  | 90 lbs (40.82 kg)                 |  |
| Hitch Type              | Cat. I, Fits Quick-Hitch & iMatch |  |
| Width                   | 16"                               |  |
| Height                  | 42"                               |  |
| Max. Cutting Depth      | 20"                               |  |
| No. of Shanks           | 1                                 |  |
| Cutting point           | 1/2" X 2 1/2" X 12" (HARDOX 450)  |  |
| Shank Size              | 3/4" x 4" wide (A572 GRADE 50)    |  |