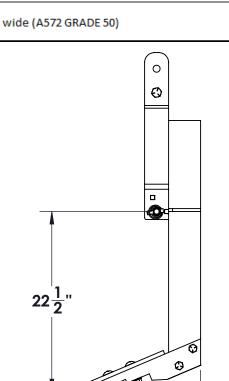

| Technical Specification |                                   |  |
|-------------------------|-----------------------------------|--|
| Model Numbers           | HI-I-SS                           |  |
| Maximum Horsepower      | 40 hp (29.8 kw)                   |  |
| Weight                  | 90 lbs (40.82 kg)                 |  |
| Hitch Type              | Cat. I, Fits Quick-Hitch & iMatch |  |
| Width                   | 16"                               |  |
| Height                  | 42"                               |  |
| Max. Cutting Depth      | 20"                               |  |
| No. of Shanks           | 1                                 |  |
| Cutting point           | 1/2" X 2 1/2" X 12" (HARDOX 450)  |  |
| Shank Size              | 3/4" x 4" wide (A572 GRADE 50)    |  |