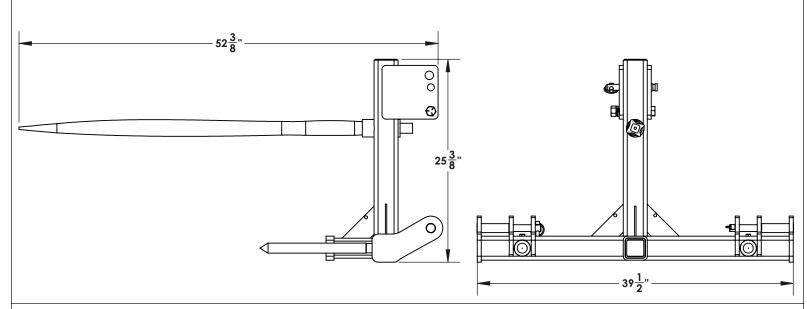

| Homestead Implements Pinnacle Series 3-Point Hitch Bale Spear |                                                       |  |
|---------------------------------------------------------------|-------------------------------------------------------|--|
| Technical Specification                                       |                                                       |  |
| Model Numbers                                                 | HI-P-BS-3PT                                           |  |
| Lift Capacity 24" From Frame                                  | Refer to Tractor Manual for Accurate Lifting Capacity |  |
| Weight                                                        | 116 lbs. (52.61 kg)                                   |  |
| Quick-Hitch Compatible                                        | Yes                                                   |  |
| Spear Diameter                                                | Conus 2<br>(4.4 cm)                                   |  |
| Number of Spears                                              | 1 Spear                                               |  |
| Overall Spear Length                                          | 49" (1.24 m.)                                         |  |
| Spear Length - Frame to Tip                                   | 44 3/8" (1.13 m.)                                     |  |
| 3-Point Hitch Category                                        | Category-1 & Category-2                               |  |
| Number of Stabilizer Spears                                   | 2 Spears                                              |  |
| Stabilizer Diameter                                           | 1 1/4" (3.1 cm.)                                      |  |
| Stabilizer Length                                             | 14" (35.5 cm.)                                        |  |
| Receiver Hitch                                                | 2" Receiver                                           |  |

PRODUCT PART NUMBER: HI-P-BS-3PT

PRODUCT DESCRIPTION :

PINNACLE BALE SPEAR 3 POINT HITCH

DATE: 04/20/2022

REV. NO.

DATE:

2855 GIRTS ROAD JAMESTOWN, NY 14701

PHONE 833-625-0635 -- FAX 716-483-5398 -- WWW.HOMESTEADIMPLEMENTS.COM