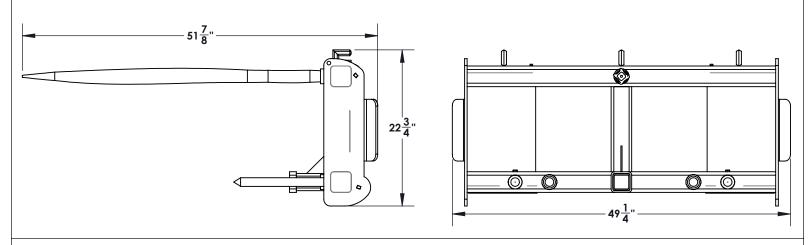

| Homestead Implements Pinnacle Series Front Loader Bale Spear Technical Specification |                                                             |  |  |  |
|--------------------------------------------------------------------------------------|-------------------------------------------------------------|--|--|--|
| Model Numbers                                                                        | HI-P-BS-FEL                                                 |  |  |  |
| Lift Capacity 24" From Frame                                                         | Refer to Tractor Manual for Accurate Lifting Capacity       |  |  |  |
| Weight                                                                               | 164 lbs. (74.5 kg)                                          |  |  |  |
| Spear Diameter                                                                       | Conus 2 (4.4 cm)                                            |  |  |  |
| Number of Spears                                                                     | 1 Spear                                                     |  |  |  |
| Spear Length                                                                         | 49" (1.24 m)                                                |  |  |  |
| Total Spear Length - Frame to Tip                                                    | 45" (1.14 m)                                                |  |  |  |
| Hitch Type                                                                           | Universal Quick-Attach (SSQA)                               |  |  |  |
| Number of Stabilizer Spears                                                          | 2 Spears                                                    |  |  |  |
| Stabilizer Diameter                                                                  | 1 1/4" (3.1 cm)                                             |  |  |  |
| Stabilizer Length - Frame to Tip                                                     | 14" (35.5 cm)                                               |  |  |  |
| Receiver Hitch                                                                       | 2" Receiver                                                 |  |  |  |
| Adaptability                                                                         | Additional (2) CONUS 2 Spear can be mounted at the bottom s |  |  |  |