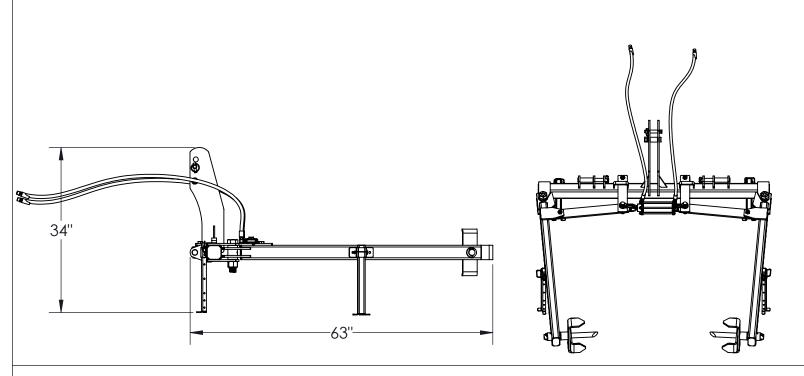

## Homestead Implements Pinnacle Series Bale Unroller **Technical Specification Model Numbers** HI-P-BU Tractor Horsepower 20 to 50 hp (14.9-37.3 kw) **Overall Weight** 260 lbs. (117.93 kg) 3-Point Hitch type Category 1&2 Quick Hitch Compatible 66 1/4" **Opening Width Closing Width** 29 1/2" **Overall Length** 63 1/4" (160.65 cm) Overall Height 34 1/2" (87.63 cm) 4' to 5' **Bale Size Maximum Load Capacity** 1200 Lbs. **Hydraulic Cylinder** 2"(5.1cm) x 6"(15.2cm) rod, 1 No's. **Maximum Pressure Rating** 3000 psi 1/2"(12.7mm) ID with NPT Threading **Hose Size** Hose Pressure Rating 6100 psi

PRODUCTS CORPORATION.

PRODUCT PART NUMBER: HI-P-BU

PRODUCT DESCRIPTION:

PINNACLE BALE UNROLLER

DATE:

DATE: 12/27/22

REV. NO.

2855 GIRTS ROAD JAMESTOWN, NY 14701