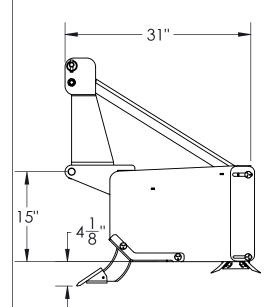

|           | THIS DRAWING, WHICH CONTAINS PROPRIETARY INFORMATION, IS THE PROPERTY OF JAMESTOWN<br>ADVANCED PRODUCTS CORPORATION. IT SHALL NOT BE REPRODUCED IN ANY MANNER NOR<br>DISCLOSED TO THIRD PARTIES WITHOUT WRITTEN PERMISSION OF JAMESTOWN ADVANCED<br>PRODUCTS CORPORATION. | DATE : 08/29/2022                      |
|-----------|---------------------------------------------------------------------------------------------------------------------------------------------------------------------------------------------------------------------------------------------------------------------------|----------------------------------------|
|           | PRODUCT PART NUMBER : HI-P-BX                                                                                                                                                                                                                                             | REV. NO. V2.0                          |
| HOMESTEAD | PRODUCT DESCRIPTION :<br>PINNACLE BOX BLADE                                                                                                                                                                                                                               | 2855 GIRTS ROAD<br>JAMESTOWN, NY 14701 |