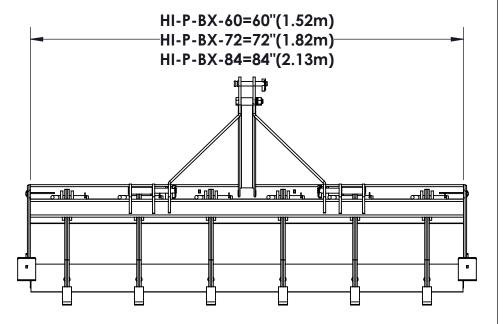

| Model Numbers                                                                                                                                                                                                             | Technical Spe<br>HI-P-BX-60                                            | HI-P-BX-72                                                                                                                                                                                                  | HI-P-BX-84                                                                 |
|---------------------------------------------------------------------------------------------------------------------------------------------------------------------------------------------------------------------------|------------------------------------------------------------------------|-------------------------------------------------------------------------------------------------------------------------------------------------------------------------------------------------------------|----------------------------------------------------------------------------|
| Working Width                                                                                                                                                                                                             | 60" (1.52m)                                                            | 72" (1.82m)                                                                                                                                                                                                 | 84"(2.13m)                                                                 |
| Capacity                                                                                                                                                                                                                  | 12.97 cu. ft.                                                          | 15.75 cu. ft.                                                                                                                                                                                               | 18.53 cu. ft.                                                              |
|                                                                                                                                                                                                                           | (0.37 cu. m)                                                           | (0.45 cu. m)                                                                                                                                                                                                | (0.52 cu. m)                                                               |
| Weight                                                                                                                                                                                                                    | 412 lbs                                                                | 473 lbs                                                                                                                                                                                                     | 528 lbs                                                                    |
|                                                                                                                                                                                                                           | (187 kg)                                                               | (215 kg)                                                                                                                                                                                                    | (240 kg)                                                                   |
| Number of Shanks                                                                                                                                                                                                          | 5                                                                      | 6                                                                                                                                                                                                           | 7                                                                          |
| Shank Material                                                                                                                                                                                                            | 3/4" x 2.5" x 16" (19 mm x 63 mm x 458 mm) heat treated spring steel   |                                                                                                                                                                                                             |                                                                            |
| Vertical Shank Positions                                                                                                                                                                                                  | 4- positions                                                           |                                                                                                                                                                                                             |                                                                            |
|                                                                                                                                                                                                                           | Replaceable heat treated dimpled-on tips                               |                                                                                                                                                                                                             |                                                                            |
| Shank Tip Construction                                                                                                                                                                                                    | Rep                                                                    | placeable heat treated dimpled-o                                                                                                                                                                            | n tips                                                                     |
|                                                                                                                                                                                                                           | · · ·                                                                  | · · · ·                                                                                                                                                                                                     | n tips<br>" x 3" long shank reinforcements                                 |
| Shank Beam                                                                                                                                                                                                                | 4" x 3" x 3/16" (10.2cm x 7.6cm)                                       | · · · ·                                                                                                                                                                                                     | " x 3" long shank reinforcements                                           |
| Shank Beam<br>Moldboard                                                                                                                                                                                                   | 4" x 3" x 3/16" (10.2cm x 7.6cm)<br>A-36 grade moldbo                  | x 4.8mm) Square Tubing with 3/8                                                                                                                                                                             | " x 3" long shank reinforcements<br>I 3/16"(4.5mm) Thick                   |
| Shank Beam<br>Moldboard<br>Side Panels                                                                                                                                                                                    | 4" x 3" x 3/16" (10.2cm x 7.6cm)<br>A-36 grade moldbo                  | x 4.8mm) Square Tubing with 3/8<br>pard - 17 1/4"(43.8cm) Height and                                                                                                                                        | " x 3" long shank reinforcements<br>I 3/16"(4.5mm) Thick                   |
| Shank Beam<br>Moldboard<br>Side Panels<br>Depth of Bucket                                                                                                                                                                 | 4" x 3" x 3/16" (10.2cm x 7.6cm)<br>A-36 grade moldbo                  | x 4.8mm) Square Tubing with 3/8<br>pard - 17 1/4"(43.8cm) Height and<br>hick x 23.5"(59.7cm)deep x 16"(4                                                                                                    | " x 3" long shank reinforcements<br>I 3/16"(4.5mm) Thick                   |
| Shank Beam<br>Moldboard<br>Side Panels<br>Depth of Bucket<br>Number of Cutting Blades                                                                                                                                     | 4" x 3" x 3/16" (10.2cm x 7.6cm)<br>A-36 grade moldbo<br>1/4"(6.3mm) t | x 4.8mm) Square Tubing with 3/8<br>pard - 17 1/4"(43.8cm) Height and<br>hick x 23.5"(59.7cm)deep x 16"(4<br>22 3/4" (57.7cm)                                                                                | " x 3" long shank reinforcements<br>l 3/16"(4.5mm) Thick<br>40.6cm) height |
| Shank Beam<br>Moldboard<br>Side Panels<br>Depth of Bucket<br>Number of Cutting Blades<br>Cutting Blade Properties and Size                                                                                                | 4" x 3" x 3/16" (10.2cm x 7.6cm)<br>A-36 grade moldbo<br>1/4"(6.3mm) t | x 4.8mm) Square Tubing with 3/8<br>pard - 17 1/4"(43.8cm) Height and<br>hick x 23.5"(59.7cm)deep x 16"(4<br>22 3/4" (57.7cm)<br>2 Blades                                                                    | " x 3" long shank reinforcements<br>l 3/16"(4.5mm) Thick<br>40.6cm) height |
| Shank Beam<br>Moldboard<br>Side Panels<br>Depth of Bucket<br>Number of Cutting Blades<br>Cutting Blade Properties and Size<br>Cutting Blade Function                                                                      | 4" x 3" x 3/16" (10.2cm x 7.6cm)<br>A-36 grade moldbo<br>1/4"(6.3mm) t | x 4.8mm) Square Tubing with 3/8<br>pard - 17 1/4"(43.8cm) Height and<br>hick x 23.5"(59.7cm)deep x 16"(4<br>22 3/4" (57.7cm)<br>2 Blades<br>neat treated cutting edges 1/2" x                               | " x 3" long shank reinforcements<br>l 3/16"(4.5mm) Thick<br>40.6cm) height |
| Shank Tip Construction<br>Shank Beam<br>Moldboard<br>Side Panels<br>Depth of Bucket<br>Number of Cutting Blades<br>Cutting Blade Properties and Size<br>Cutting Blade Function<br>Maximum H.P. Rating<br>A-Frame Material | 4" x 3" x 3/16" (10.2cm x 7.6cm)<br>A-36 grade moldbo<br>1/4"(6.3mm) t | x 4.8mm) Square Tubing with 3/8<br>oard - 17 1/4"(43.8cm) Height and<br>hick x 23.5"(59.7cm)deep x 16"(4<br>22 3/4" (57.7cm)<br>2 Blades<br>neat treated cutting edges 1/2" x<br>Reversible and replaceable | " x 3" long shank reinforcements<br>l 3/16"(4.5mm) Thick<br>40.6cm) height |