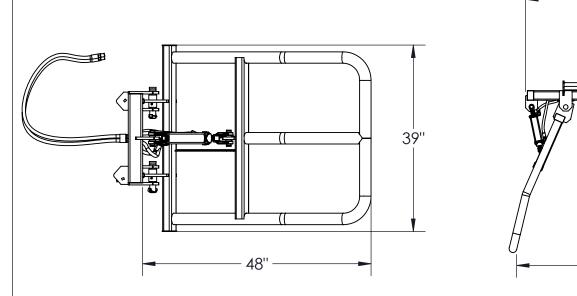

| Homestead Implements Pinnacle Series Hay Bale Grabber |                                     |  |  |
|-------------------------------------------------------|-------------------------------------|--|--|
| Technical Specification                               |                                     |  |  |
| Model Numbers                                         | HI-P-HBG                            |  |  |
| Overall Weight                                        | 360 lbs. (163.29 kg)                |  |  |
| Hitch Type                                            | Universal Quick-Attach (SSQA)       |  |  |
| Opening Tip to Tip Width                              | 75"                                 |  |  |
| Closing Inside Arm Width                              | 42"                                 |  |  |
| Overall Length                                        | 53" (134.62 cm)                     |  |  |
| Overall Height                                        | 39" (99.06 cm)                      |  |  |
| Bale Size                                             | Up to 5' (60")                      |  |  |
| Bale Capacity                                         | 1500 Lbs.                           |  |  |
| Hydraulic Cylinder                                    | 2"(5.1cm) x 6"(15.2cm) rod, 2 No's. |  |  |
| Maximum Pressure Rating                               | 3000 psi                            |  |  |
| Hose Size                                             | 1/2"(12.7mm) ID with NPT Threading  |  |  |
| Hose Pressure Rating                                  | 6100 psi                            |  |  |