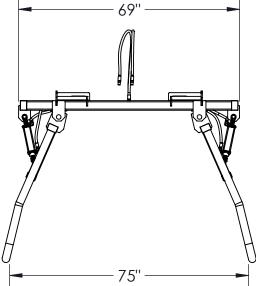

| Homestead Implements Pinnacle Series Hay Bale Grabber |                                     |  |  |
|-------------------------------------------------------|-------------------------------------|--|--|
| Technical Specification                               |                                     |  |  |
| Model Numbers                                         | HI-P-HBG                            |  |  |
| Overall Weight                                        | 360 lbs. (163.29 kg)                |  |  |
| Hitch Type                                            | Universal Quick-Attach (SSQA)       |  |  |
| Opening Tip to Tip Width                              | 75"                                 |  |  |
| Closing Inside Arm Width                              | 42"                                 |  |  |
| Overall Length                                        | 53" (134.62 cm)                     |  |  |
| Overall Height                                        | 39" (99.06 cm)                      |  |  |
| Bale Size                                             | Up to 5' (60")                      |  |  |
| Bale Capacity                                         | 1500 Lbs.                           |  |  |
| Hydraulic Cylinder                                    | 2"(5.1cm) x 6"(15.2cm) rod, 2 No's. |  |  |
| Maximum Pressure Rating                               | 3000 psi                            |  |  |
| Hose Size                                             | 1/2"(12.7mm) ID with NPT Threading  |  |  |
| Hose Pressure Rating                                  | 6100 psi                            |  |  |