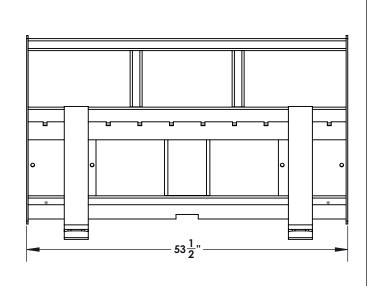

## Homestead Implements Pinnacle Series Pallet Forks (John Deere)

| Technical Specification |                                                                      |
|-------------------------|----------------------------------------------------------------------|
| Model Number            | HI-P-PF-JD-FEL                                                       |
| Weight                  | 375 lbs. (170 kg)                                                    |
| Lift Capacity           | 3500 lbs (1995 kg) Refer to Tractor Manual for Safe Lifting Capacity |
|                         | Lift capacity is based on load being 20" (50 cm) from face of Tine   |
|                         | (Load must be centered between both forks)                           |
| Class                   | II                                                                   |
| Frame Width             | 45.5" (1.16m)                                                        |
| Frame Height            | 34" (88.4cm)                                                         |
| Tine Thickness          | 1.25" (3.2cm)                                                        |
| Tine Width              | 4" (10cm)                                                            |
| Tine Length             | 48" (1.22m)                                                          |
| Fork Positioning Lock   | Spring Loaded Pin                                                    |
| Hitch Type              | John Deere Hook & Pin - Compatible With:                             |
|                         | D120, 120R, 220R, 300E, 300R, 320R, 400E, 400R, 400X                 |