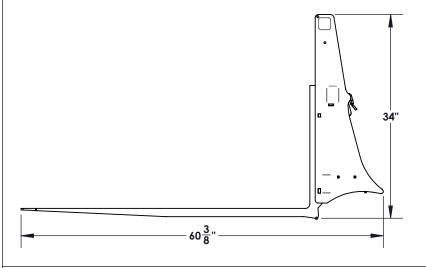

## Homestead Implements Pinnacle Series Pallet Forks (John Deere)

| Technical Specification |                                                                      |
|-------------------------|----------------------------------------------------------------------|
| Model Number            | HI-P-PF-JD-FEL                                                       |
| Weight                  | 375 lbs. (170 kg)                                                    |
| Lift Capacity           | 3500 lbs (1995 kg) Refer to Tractor Manual for Safe Lifting Capacity |
|                         | Lift capacity is based on load being 20" (50 cm) from face of Tine   |
|                         | (Load must be centered between both forks)                           |
| Class                   | II                                                                   |
| Frame Width             | 45.5" (1.16m)                                                        |
| Frame Height            | 34" (88.4cm)                                                         |
| Tine Thickness          | 1.25" (3.2cm)                                                        |
| Tine Width              | 4" (10cm)                                                            |
| Tine Length             | 48" (1.22m)                                                          |
| Fork Positioning Lock   | Spring Loaded Pin                                                    |
| Hitch Type              | John Deere Hook & Pin - Compatible With:                             |
|                         | D120, 120R, 220R, 300E, 300R, 320R, 400E, 400R, 400X                 |