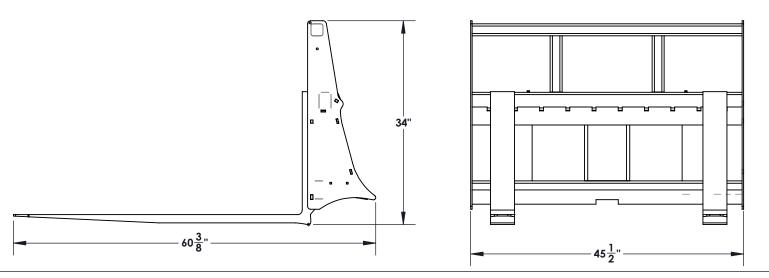

| Homestead Implements Pinnacle Series Pallet Forks Technical Specification |                                                                      |  |  |
|---------------------------------------------------------------------------|----------------------------------------------------------------------|--|--|
|                                                                           |                                                                      |  |  |
| Weight                                                                    | 375 lbs. (170 kg)                                                    |  |  |
| Lift Capacity                                                             | 3500 lbs (1995 kg) Refer to Tractor Manual for Safe Lifting Capacity |  |  |
|                                                                           | Lift capacity is based on load being 20" (50 cm) from face of Tine   |  |  |
|                                                                           | (Load must be centered between both forks)                           |  |  |
| Class                                                                     | II                                                                   |  |  |
| Frame Width                                                               | 45.5" (1.16m)                                                        |  |  |
| Frame Height                                                              | 34" (88.4cm)                                                         |  |  |
| Tine Thickness                                                            | 1.25" (3.2cm)                                                        |  |  |
| Tine Width                                                                | 4" (10cm)                                                            |  |  |
| Tine Length                                                               | 48" (1.22m)                                                          |  |  |
| Fork Positioning Lock                                                     | Spring Loaded Pin                                                    |  |  |
| Hitch Type                                                                | Universal Quick-Attach Hitch (SSQA)                                  |  |  |