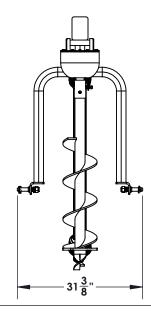

| Homestead Implements Pinnacle Series 3-PT Post Hole Digger |                                                                       |                         |                         |
|------------------------------------------------------------|-----------------------------------------------------------------------|-------------------------|-------------------------|
| Technical Specification                                    |                                                                       |                         |                         |
| Model Number                                               | HI-P-PHD-FEL                                                          |                         |                         |
| Tractor Horsepower Range                                   | 18 to 50 HP                                                           |                         |                         |
| Weight w/o Auger                                           | 173 lbs (64.5 kg)                                                     |                         |                         |
| Driveline (PTO Shaft)                                      | Series 4 Shearbolt Protection                                         |                         |                         |
| Maximum Operating PTO Speed                                | 540 RPM                                                               |                         |                         |
| Gearbox                                                    | 1 1/4" (3.18 cm) circular input shaft, 3.5:1 Ratio                    |                         |                         |
| Gearbox Oil Capacity & Type                                | 5.28 Pints (2.5 L) of SAE80W-90 EP oil                                |                         |                         |
| Output Shaft                                               | 2" (5.1 cm) O.D. Round                                                |                         |                         |
| 3-Point Hitch Cat.                                         | Cat. I                                                                |                         |                         |
| Boom                                                       | 2 3/8" (6.03 cm) O.D.                                                 |                         |                         |
| Yoke                                                       | 2 3/8" (6.03 cm) O.D.                                                 |                         |                         |
|                                                            | Auger                                                                 |                         |                         |
| Auger Feature                                              | Double start, single carry flight configuration, shallow flight pitch |                         |                         |
| Auger Flighting Thickness                                  | 13/64" (5 mm)                                                         |                         |                         |
| Drilling Condition                                         | General                                                               |                         |                         |
| Auger Teeth                                                | Forged, individually replaceable                                      |                         |                         |
| Auger Diameter                                             | 6" (15.2 cm)                                                          | 9" (22.9 cm)            | 12" (30.5 cm)           |
| Dirt Auger Weights                                         | 33 lbs. (15 kg)                                                       | 43 lbs. (19.5 kg)       | 57 lbs. (25.85 kg)      |
| Number of Teeth                                            | 2                                                                     | 2                       | 4                       |
| Auger Pipe                                                 | 2 3/8" OD (6.03 cm) ID                                                | 2 3/8" OD (6.03 cm) ID  | 2 3/8" OD (6.03 cm) ID  |
| Auger Pilot Drive                                          | Fish Point cast steel /                                               | Fish Point cast steel / | Fish Point cast steel / |
|                                                            | Standard Cast Steel                                                   | Standard Cast Steel     | Standard Cast Steel     |
| Auger Length                                               | 48"                                                                   | 48"                     | 48"                     |