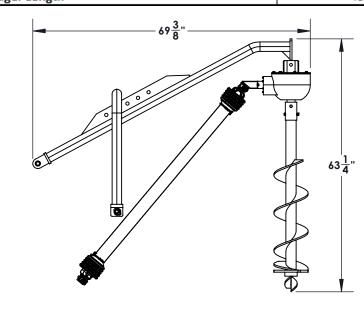

| Homestead Implements Pinnacle Series 3-PT Post Hole Digger |                                                                       |                         |                         |
|------------------------------------------------------------|-----------------------------------------------------------------------|-------------------------|-------------------------|
| Technical Specification                                    |                                                                       |                         |                         |
| Model Number                                               | HI-P-PHD-FEL                                                          |                         |                         |
| Tractor Horsepower Range                                   | 18 to 50 HP                                                           |                         |                         |
| Weight w/o Auger                                           | 173 lbs (64.5 kg)                                                     |                         |                         |
| Driveline (PTO Shaft)                                      | Series 4 Shearbolt Protection                                         |                         |                         |
| Maximum Operating PTO Speed                                | 540 RPM                                                               |                         |                         |
| Gearbox                                                    | 1 1/4" (3.18 cm) circular input shaft, 3.5:1 Ratio                    |                         |                         |
| Gearbox Oil Capacity & Type                                | 5.28 Pints (2.5 L) of SAE80W-90 EP oil                                |                         |                         |
| Output Shaft                                               | 2" (5.1 cm) O.D. Round                                                |                         |                         |
| 3-Point Hitch Cat.                                         | Cat. I                                                                |                         |                         |
| Boom                                                       | 2 3/8" (6.03 cm) O.D.                                                 |                         |                         |
| Yoke                                                       | 2 3/8" (6.03 cm) O.D.                                                 |                         |                         |
|                                                            | Auger                                                                 |                         |                         |
| Auger Feature                                              | Double start, single carry flight configuration, shallow flight pitch |                         |                         |
| Auger Flighting Thickness                                  | 13/64" (5 mm)                                                         |                         |                         |
| Drilling Condition                                         | General                                                               |                         |                         |
| Auger Teeth                                                | Forged, individually replaceable                                      |                         |                         |
| Auger Diameter                                             | 6" (15.2 cm)                                                          | 9" (22.9 cm)            | 12" (30.5 cm)           |
| Dirt Auger Weights                                         | 33 lbs. (15 kg)                                                       | 43 lbs. (19.5 kg)       | 57 lbs. (25.85 kg)      |
| Number of Teeth                                            | 2                                                                     | 2                       | 4                       |
| Auger Pipe                                                 | 2 3/8" OD (6.03 cm) ID                                                | 2 3/8" OD (6.03 cm) ID  | 2 3/8" OD (6.03 cm) ID  |
| Auger Pilot Drive                                          | Fish Point cast steel /                                               | Fish Point cast steel / | Fish Point cast steel / |
|                                                            | Standard Cast Steel                                                   | Standard Cast Steel     | Standard Cast Steel     |
| Auger Length                                               | 48"                                                                   | 48"                     | 48"                     |