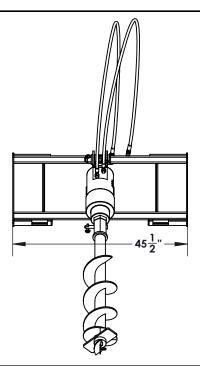

| Homestead Implem                 | ents Pinnacle Series Front Loader                                     | Hydraulic Auger Drive |
|----------------------------------|-----------------------------------------------------------------------|-----------------------|
| Technical Specification          |                                                                       |                       |
| Model Number                     | HI-P-PHD-FEL                                                          |                       |
| Hydraulic Requirements           | 6-16 gpm (22.7 - 60.56 Lpm) @ 1500 to 3500 psi (10.3 to 24.1 MPa)     |                       |
| Auger Drive Weight               | 105 lbs. (47.62 kg)                                                   |                       |
| Auger Drive                      | Hydraulic                                                             |                       |
| Gearbox                          | Compact high torque hydraulically driven gearbox, reversible          |                       |
| Gearbox Output Shaft             | 2" (5.1 cm) Hex                                                       |                       |
| Hydraulic Hose Kits              | 87" long hoses with quick couplers                                    |                       |
| Gearbox Oil                      | ISO 320 Mineral oil                                                   |                       |
| Gearbox Oil Capacity             | 20 oz. (591 ml)                                                       |                       |
|                                  | Quick-Attach Auger Mount (SSQA)                                       |                       |
| Quick-Attach Auger Mounts        | Universal Quick-Attach Hitch (SSQA)                                   |                       |
| Overall Length                   | 45.5"                                                                 |                       |
| Overall Height                   | 20.15"                                                                |                       |
| Overall Width                    | 11.5"                                                                 |                       |
| Weight                           | 110 lbs.                                                              |                       |
| Front and Rear Beam Construction | 3" x 3" x 3/16" (7.5cm x 7.5cm x 4.76mm) Square Tubing                |                       |
| Frame Construction               | 1/4" Plates construction with 3/8" quick attach mounting plates       |                       |
|                                  | Auger                                                                 |                       |
| Auger Feature                    | Double start, single carry flight configuration, shallow flight pitch |                       |
| Auger Flighting Thickness        | 5/16" (8 mm)                                                          |                       |
| Drilling Condition               | General                                                               |                       |
| Auger teeth                      | Forged, individually replaceable                                      |                       |
| Auger Diameter                   | 6"                                                                    | 9"                    |
| Dirt Auger Weights               | 51 lbs. (23.2 kg)                                                     | 71 lbs. (32.2 kg)     |
| Number of Teeth                  | 2                                                                     | 4                     |
| Auger Pipe                       | 2 3/8" OD                                                             | 3" OD                 |
| Auger Pilot Drive                | Fish Point cast steel                                                 |                       |
| Auger Length                     | 48"                                                                   |                       |