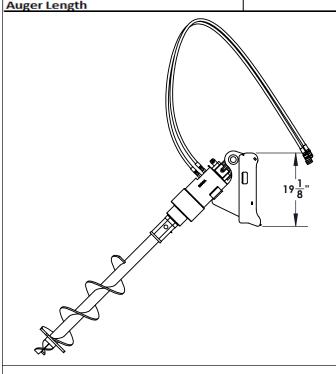

| Homestead Implem                 | ents Pinnacle Series Front Loader                                     | Hydraulic Auger Drive |
|----------------------------------|-----------------------------------------------------------------------|-----------------------|
| Technical Specification          |                                                                       |                       |
| Model Number                     | HI-P-PHD-FEL                                                          |                       |
| Hydraulic Requirements           | 6-16 gpm (22.7 - 60.56 Lpm) @ 1500 to 3500 psi (10.3 to 24.1 MPa)     |                       |
| Auger Drive Weight               | 105 lbs. (47.62 kg)                                                   |                       |
| Auger Drive                      | Hydraulic                                                             |                       |
| Gearbox                          | Compact high torque hydraulically driven gearbox, reversible          |                       |
| Gearbox Output Shaft             | 2" (5.1 cm) Hex                                                       |                       |
| Hydraulic Hose Kits              | 87" long hoses with quick couplers                                    |                       |
| Gearbox Oil                      | ISO 320 Mineral oil                                                   |                       |
| Gearbox Oil Capacity             | 20 oz. (591 ml)                                                       |                       |
|                                  | Quick-Attach Auger Mount (SSQA)                                       |                       |
| Quick-Attach Auger Mounts        | Universal Quick-Attach Hitch (SSQA)                                   |                       |
| Overall Length                   | 45.5"                                                                 |                       |
| Overall Height                   | 20.15"                                                                |                       |
| Overall Width                    | 11.5"                                                                 |                       |
| Weight                           | 110 lbs.                                                              |                       |
| Front and Rear Beam Construction | 3" x 3" x 3/16" (7.5cm x 7.5cm x 4.76mm) Square Tubing                |                       |
| Frame Construction               | 1/4" Plates construction with 3/8" quick attach mounting plates       |                       |
|                                  | Auger                                                                 |                       |
| Auger Feature                    | Double start, single carry flight configuration, shallow flight pitch |                       |
| Auger Flighting Thickness        | 5/16" (8 mm)                                                          |                       |
| Drilling Condition               | General                                                               |                       |
| Auger teeth                      | Forged, individually replaceable                                      |                       |
| Auger Diameter                   | 6"                                                                    | 9"                    |
| Dirt Auger Weights               | 51 lbs. (23.2 kg)                                                     | 71 lbs. (32.2 kg)     |
| Number of Teeth                  | 2                                                                     | 4                     |
| Auger Pipe                       | 2 3/8" OD                                                             | 3" OD                 |
| Auger Pilot Drive                | Fish Point cast steel                                                 |                       |
| Auger Length                     | 48"                                                                   |                       |