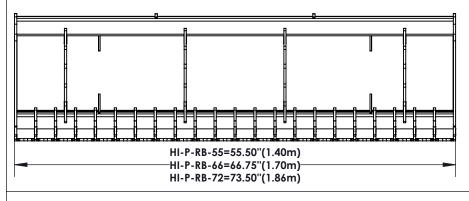

| Homestead Implements Pinnacle Series Rock Bucket  Technical Specification |                     |                     |                     |  |
|---------------------------------------------------------------------------|---------------------|---------------------|---------------------|--|
| Model Numbers                                                             | HI-P-RB-55          | HI-P-RB-66          | HI-P-RB-72          |  |
| Weight                                                                    | 230 lbs. (104.3 kg) | 453 lbs. (230.9 kg) | 498 lbs. (249.9 kg) |  |
| Width                                                                     | 55 1/2" (1.41 m)    | 67 1/2" (1.85 m)    | 73 1/2" (1.85 m)    |  |
| Height                                                                    | 21 3/8" (54.6 cm)   |                     |                     |  |
| Number of Teeth                                                           | 18                  | 21                  | 23                  |  |
| Teeth Spacing                                                             | 3" (7.6 cm)         |                     |                     |  |
| Tooth Thickness                                                           | 1/4" (7 mm)         | 3/8" (10 mm)        |                     |  |
| Working Length of Teeth                                                   | 39" (.99 m)         |                     |                     |  |