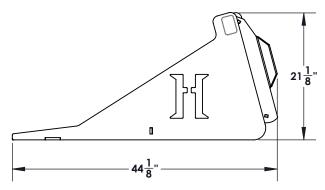

| Homestead Implements Pinnacle Series Rock Bucket  Technical Specification |                     |                     |                     |  |
|---------------------------------------------------------------------------|---------------------|---------------------|---------------------|--|
| Model Numbers                                                             | HI-P-RB-55          | HI-P-RB-66          | HI-P-RB-72          |  |
| Weight                                                                    | 230 lbs. (104.3 kg) | 453 lbs. (230.9 kg) | 498 lbs. (249.9 kg) |  |
| Width                                                                     | 55 1/2" (1.41 m)    | 67 1/2" (1.85 m)    | 73 1/2" (1.85 m)    |  |
| Height                                                                    | 21 3/8" (54.6 cm)   |                     |                     |  |
| Number of Teeth                                                           | 18                  | 21                  | 23                  |  |
| Teeth Spacing                                                             | 3" (7.6 cm)         |                     |                     |  |
| Tooth Thickness                                                           | 1/4" (7 mm)         | 3/8" (10 mm)        |                     |  |
| Working Length of Teeth                                                   | 39" (.99 m)         |                     |                     |  |