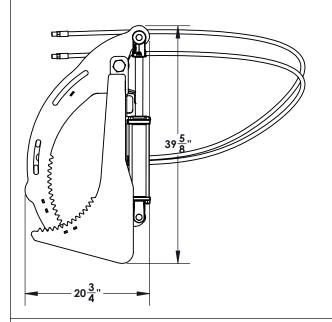

## Homestead Implements Pinnacle Series Utility Root Grapple for John Deere

|                               | Technical Specification                                 |
|-------------------------------|---------------------------------------------------------|
| Model Numbers                 | HI-P-RG-HD-JD-72                                        |
| Weight                        | 617 lbs. (280 kg)                                       |
| Overall Width                 | 73 3/4" (1.87 m)                                        |
| Closed Height                 | 39 3/4" (1 m)                                           |
| Jaw Opening                   | 47" (1.2 m)                                             |
| Number of Teeth               | 9 Bottom & 8 Top                                        |
| Teeth Spacing                 | 8 11/16" (21.9 cm) on bottom teeth and                  |
|                               | 8 11/16" (21.9 cm) on the top teeth                     |
| Tooth Thickness & Material    | 1/2" (12.7 mm), HARDOX® AR450                           |
| Working Length of Teeth       | 12 7/8" (32.7cm)                                        |
| Hydraulic Cylinder            | 3" (7.62cm) x 10"(25.4cm) x 1 1/4"(3.18 cm) Rod, 2 Nos. |
| Maximum Pressure Rating       | 3000 PSI                                                |
| Hose Size and Connector       | 3/8" (9.5mm) ID with JIC flare fitting                  |
| Hose Size                     | 1/2" (12.7mm) ID with NPT threading                     |
| Hose Pressure Rating          | 6000 PSI                                                |
| Compatible John Deere Loaders | 300E, 300R, 320R, 400E, 400R, 400X, 400CX,              |
|                               | 512, 522, 540R, 542, 553, 562, H240, H260, H310         |
| Recommended Tractor HP        | 55-100 HP                                               |