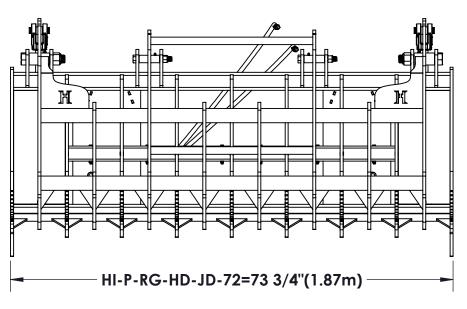

## Homestead Implements Pinnacle Series Utility Root Grapple for John Deere

|                               | Technical Specification                                 |
|-------------------------------|---------------------------------------------------------|
| Model Numbers                 | HI-P-RG-HD-JD-72                                        |
| Weight                        | 617 lbs. (280 kg)                                       |
| Overall Width                 | 73 3/4" (1.87 m)                                        |
| Closed Height                 | 39 3/4" (1 m)                                           |
| Jaw Opening                   | 47" (1.2 m)                                             |
| Number of Teeth               | 9 Bottom & 8 Top                                        |
| Teeth Spacing                 | 8 11/16" (21.9 cm) on bottom teeth and                  |
|                               | 8 11/16" (21.9 cm) on the top teeth                     |
| Tooth Thickness & Material    | 1/2" (12.7 mm), HARDOX® AR450                           |
| Working Length of Teeth       | 12 7/8" (32.7cm)                                        |
| Hydraulic Cylinder            | 3" (7.62cm) x 10"(25.4cm) x 1 1/4"(3.18 cm) Rod, 2 Nos. |
| Maximum Pressure Rating       | 3000 PSI                                                |
| Hose Size and Connector       | 3/8" (9.5mm) ID with JIC flare fitting                  |
| Hose Size                     | 1/2" (12.7mm) ID with NPT threading                     |
| Hose Pressure Rating          | 6000 PSI                                                |
| Compatible John Deere Loaders | 300E, 300R, 320R, 400E, 400R, 400X, 400CX,              |
|                               | 512, 522, 540R, 542, 553, 562, H240, H260, H310         |
| Recommended Tractor HP        | 55-100 HP                                               |