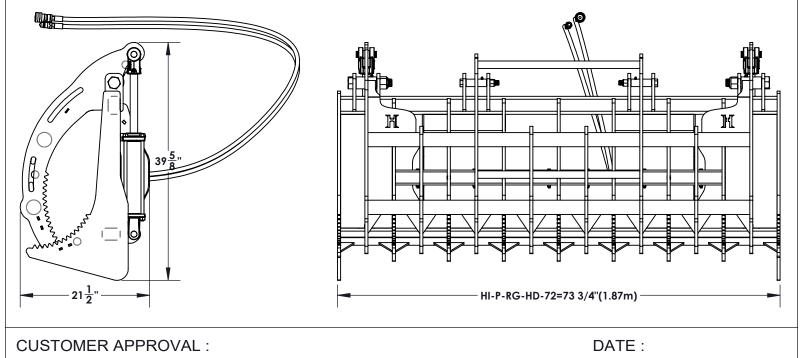

| Homestead Implements Pinnacle Series Utility Root Grapple |                                                         |  |  |
|-----------------------------------------------------------|---------------------------------------------------------|--|--|
| Technical Specification                                   |                                                         |  |  |
| Model Numbers                                             | HI-P-RG-HD-72                                           |  |  |
| Weight                                                    | 617 lbs. (280 kg)                                       |  |  |
| Overall Width                                             | 73 3/4" (1.87 m)                                        |  |  |
| Closed Height                                             | 39 3/4" (1 m)                                           |  |  |
| Jaw Opening                                               | 47" (1.2 m)                                             |  |  |
| Number of Teeth                                           | 9 Bottom & 8 Top                                        |  |  |
| Teeth Spacing                                             | 8 11/16" (21.9 cm) on bottom teeth and                  |  |  |
|                                                           | 8 11/16" (21.9 cm) on the top teeth                     |  |  |
| Tooth Thickness & Material                                | 1/2" (12.7 mm), HARDOX® AR450                           |  |  |
| Working Length of Teeth                                   | 12 7/8" (32.7cm)                                        |  |  |
| Hydraulic Cylinder                                        | 3" (7.62cm) x 10"(25.4cm) x 1 1/4"(3.18 cm) Rod, 2 Nos. |  |  |
| Maximum Pressure Rating                                   | 3000 PSI                                                |  |  |
| Hose Size and Connector                                   | 3/8" (9.5mm) ID with JIC flare fitting                  |  |  |
| Hose Size                                                 | 1/2" (12.7mm) ID with NPT threading                     |  |  |
| Hose Pressure Rating                                      | 6000 PSI                                                |  |  |
| Hitch Attachment                                          | Universal Quick-Attach (SSQA)                           |  |  |
| Recommended Tractor HP                                    | 55-100 HP                                               |  |  |