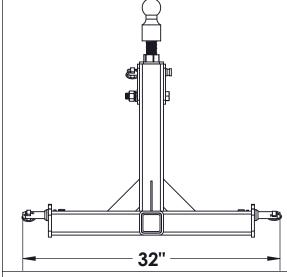

| Model Numbers                | HI-P-RHG                              |  |
|------------------------------|---------------------------------------|--|
| Gooseneck Operating Capacity | 15,000 lbs. (6,803 kg)                |  |
| Total Weight                 | 51 lbs. (23.13 kg)                    |  |
| Gooseneck Ball Size          | 2 5/16"                               |  |
| Width                        | 32"                                   |  |
| Length                       | 12 1/2"                               |  |
| Height                       | 30"                                   |  |
| 3-Point Hitch Type           | Category-1, Fits Quick-Hitch & iMatch |  |
| Receiver Hitch               | 2" Receiver                           |  |