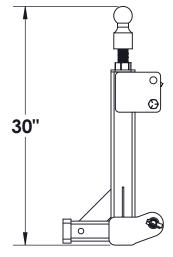

| Model Numbers                | HI-P-RHG                              |  |
|------------------------------|---------------------------------------|--|
| Gooseneck Operating Capacity | 15,000 lbs. (6,803 kg)                |  |
| Total Weight                 | 51 lbs. (23.13 kg)                    |  |
| Gooseneck Ball Size          | 2 5/16"                               |  |
| Width                        | 32"                                   |  |
| Length                       | 12 1/2"                               |  |
| Height                       | 30"                                   |  |
| 3-Point Hitch Type           | Category-1, Fits Quick-Hitch & iMatch |  |
| Receiver Hitch               | 2" Receiver                           |  |