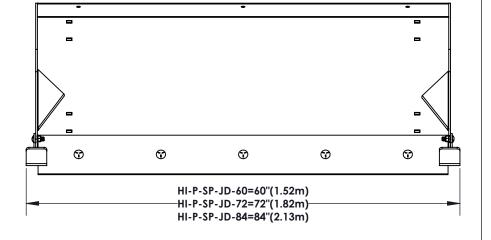

| Homestead Implements Pinnacle Series Snow Pusher (John Deere)<br>Technical Specification |                                                                                                  |                    |                    |
|------------------------------------------------------------------------------------------|--------------------------------------------------------------------------------------------------|--------------------|--------------------|
|                                                                                          |                                                                                                  |                    |                    |
| Working Width                                                                            | 60"                                                                                              | 72"                | 84"                |
| Overall Height                                                                           | 25"                                                                                              |                    |                    |
| Approximate Capacity                                                                     | 17 ft <sup>3</sup>                                                                               | 20 ft <sup>3</sup> | 23 ft <sup>3</sup> |
| Total Weight w/ Mount & Blade                                                            | 295 lbs.                                                                                         | 320 lbs.           | 348 lbs.           |
| Horsepower Range                                                                         | Up to 55 HP                                                                                      |                    |                    |
| Hitch Type                                                                               | John Deere Hook & Pin - Compatible With:<br>D120, 120R, 220R, 300E, 300R, 320R, 400E, 400R, 400X |                    |                    |
| Skid Shoes                                                                               | 3/8" x 3" Replaceable                                                                            |                    |                    |
| Moldboard Thickness                                                                      | 10 Ga.                                                                                           |                    |                    |
| Side Panel Thickness                                                                     | 1/4"                                                                                             |                    |                    |
| Blades                                                                                   | HARDOX <sup>®</sup> 450, 5/16" x 6" Reversible and Replaceable Blade                             |                    |                    |
| Blade Marker                                                                             | Mounting Position Provided to mount markers                                                      |                    |                    |