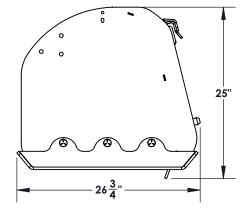

| Homestead Implements Pinnacle Series Snow Pusher (John Deere)<br>Technical Specification |                                                                                                  |                    |                    |
|------------------------------------------------------------------------------------------|--------------------------------------------------------------------------------------------------|--------------------|--------------------|
|                                                                                          |                                                                                                  |                    |                    |
| Working Width                                                                            | 60"                                                                                              | 72"                | 84"                |
| Overall Height                                                                           | 25"                                                                                              |                    |                    |
| Approximate Capacity                                                                     | 17 ft <sup>3</sup>                                                                               | 20 ft <sup>3</sup> | 23 ft <sup>3</sup> |
| Total Weight w/ Mount & Blade                                                            | 295 lbs.                                                                                         | 320 lbs.           | 348 lbs.           |
| Horsepower Range                                                                         | Up to 55 HP                                                                                      |                    |                    |
| Hitch Type                                                                               | John Deere Hook & Pin - Compatible With:<br>D120, 120R, 220R, 300E, 300R, 320R, 400E, 400R, 400X |                    |                    |
| Skid Shoes                                                                               | 3/8" x 3" Replaceable                                                                            |                    |                    |
| Moldboard Thickness                                                                      | 10 Ga.                                                                                           |                    |                    |
| Side Panel Thickness                                                                     | 1/4"                                                                                             |                    |                    |
| Blades                                                                                   | HARDOX <sup>®</sup> 450, 5/16" x 6" Reversible and Replaceable Blade                             |                    |                    |
| Blade Marker                                                                             | Mounting Position Provided to mount markers                                                      |                    |                    |