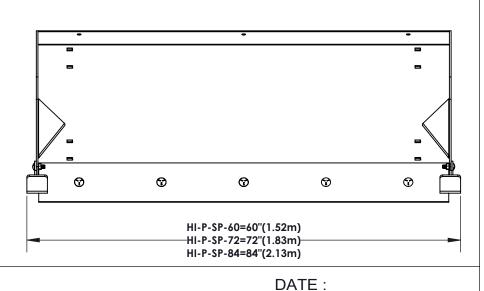

| Homestead Implements Pinnacle Series Snow Pusher Technical Specification |                                                          |                    |                    |  |
|--------------------------------------------------------------------------|----------------------------------------------------------|--------------------|--------------------|--|
|                                                                          |                                                          |                    |                    |  |
| Working Width                                                            | 60"                                                      | 72"                | 84"                |  |
| Overall Height                                                           | 25"                                                      |                    |                    |  |
| Approximate Capacity                                                     | 17 ft³                                                   | 20 ft <sup>3</sup> | 23 ft <sup>3</sup> |  |
| Total Weight w/ Mount & Blade                                            | 295 lbs.                                                 | 320 lbs.           | 348 lbs.           |  |
| Horsepower Range                                                         | Up to 55 HP                                              |                    |                    |  |
| Hitch Type                                                               | Universal Quick-Attach Hitch (SSQA)                      |                    |                    |  |
| Skid Shoes                                                               | 3/8" x 3" Replaceable                                    |                    |                    |  |
| Moldboard Thickness                                                      | 10 Ga.                                                   |                    |                    |  |
| Side Panel Thickness                                                     | 1/4"                                                     |                    |                    |  |
| Blades                                                                   | HARDOX® 450, 5/16" x 6" Reversible and Replaceable Blade |                    |                    |  |
| Blade Marker                                                             | Mounting Position Provided to mount markers              |                    |                    |  |

PRODUCTS CORPORATION.

PRODUCT PART NUMBER : HI-P-SP

PRODUCT DESCRIPTION:

PINNACLE SNOW PUSHER

DATE: 04/20/2022

REV. NO.

2855 GIRTS ROAD JAMESTOWN, NY 14701

PHONE 833-625-0635 -- FAX 716-483-5398 -- WWW.HOMESTEADIMPLEMENTS.COM