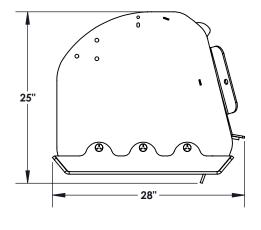

| Homestead Implements Pinnacle Series Snow Pusher Technical Specification |                                                          |                    |                    |  |
|--------------------------------------------------------------------------|----------------------------------------------------------|--------------------|--------------------|--|
|                                                                          |                                                          |                    |                    |  |
| Working Width                                                            | 60"                                                      | 72"                | 84"                |  |
| Overall Height                                                           | 25"                                                      |                    |                    |  |
| Approximate Capacity                                                     | 17 ft³                                                   | 20 ft <sup>3</sup> | 23 ft <sup>3</sup> |  |
| Total Weight w/ Mount & Blade                                            | 295 lbs.                                                 | 320 lbs.           | 348 lbs.           |  |
| Horsepower Range                                                         | Up to 55 HP                                              |                    |                    |  |
| Hitch Type                                                               | Universal Quick-Attach Hitch (SSQA)                      |                    |                    |  |
| Skid Shoes                                                               | 3/8" x 3" Replaceable                                    |                    |                    |  |
| Moldboard Thickness                                                      | 10 Ga.                                                   |                    |                    |  |
| Side Panel Thickness                                                     | 1/4"                                                     |                    |                    |  |
| Blades                                                                   | HARDOX® 450, 5/16" x 6" Reversible and Replaceable Blade |                    |                    |  |
| Blade Marker                                                             | Mounting Position Provided to mount markers              |                    |                    |  |