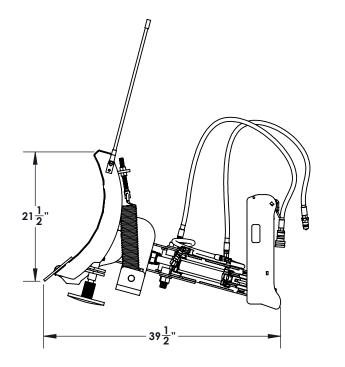

| Homestead Implements Pinnacle Series Hydraulic Snow Plow (John Deere) |                                                             |                                                          |                |
|-----------------------------------------------------------------------|-------------------------------------------------------------|----------------------------------------------------------|----------------|
| Technical Specification                                               |                                                             |                                                          |                |
| Model Numbers                                                         | HI-P-SPH-JD-60                                              | HI-P-SPH-JD-72                                           | HI-P-SPH-JD-84 |
| Recommended Tractor HP                                                | Up to 55 HP                                                 |                                                          |                |
| Moldboard Thickness                                                   | 10 Ga. (0.135")                                             |                                                          |                |
| Maximum Cutting Width                                                 | 60"                                                         | 72"                                                      | 84"            |
| Cutting Width @ 30° Angle                                             | 52"                                                         | 62 3/8"                                                  | 72 3/4"        |
| Moldboard Height (With Blade)                                         | 24 3/4"                                                     |                                                          |                |
| Maximum Blade Tilt Angle                                              | 30° left & 30° right                                        |                                                          |                |
| Hydraulic Cylinder Size                                               | 2" bore x 6" stroke                                         |                                                          |                |
| Maximum Hydraulic Pressure                                            | 3000 PSI                                                    |                                                          |                |
| Cutting Edge                                                          | 5/16" x 6" Replaceable & Reversible HARDOX <sup>®</sup> 450 |                                                          |                |
| Spring Trip Load                                                      | 1100 lbs.                                                   |                                                          |                |
| Weight with Cutting Edge                                              | 480 lbs.                                                    | 500 lbs.                                                 | 520 lbs.       |
|                                                                       | John Deere                                                  | Mount                                                    |                |
| Hook & Pin Mounts - Compatible Loader Series                          |                                                             | John Deere Hook & Pin - Compatible With:                 |                |
|                                                                       |                                                             | D120, 120R, 220R, 300E, 300R, 320R, 400E, 400R, 400X     |                |
| Overall Length                                                        |                                                             | 53.5"                                                    |                |
| Overall Height                                                        |                                                             | 20.15"                                                   |                |
| Overall Width                                                         |                                                             | 11.5"                                                    |                |
| Front and Rear Beam Construction                                      |                                                             | 3" x 3" x 3/16" (7.5cm x 7.5cm x 4.76mm) Square Tubing   |                |
| Frame Construction                                                    |                                                             | 1/4" Plates construction with 3/8" quick attach mounting |                |