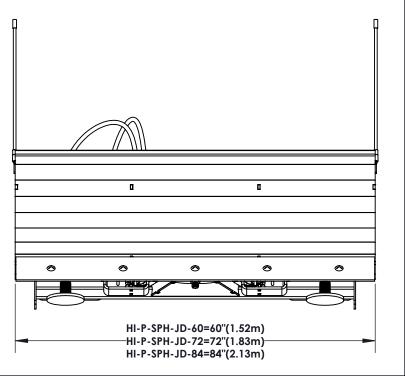

| Homestead Implements Pinnacle Series Hydraulic Snow Plow (John Deere) |                                                             |                                                          |                |
|-----------------------------------------------------------------------|-------------------------------------------------------------|----------------------------------------------------------|----------------|
| Technical Specification                                               |                                                             |                                                          |                |
| Model Numbers                                                         | HI-P-SPH-JD-60                                              | HI-P-SPH-JD-72                                           | HI-P-SPH-JD-84 |
| Recommended Tractor HP                                                | Up to 55 HP                                                 |                                                          |                |
| Moldboard Thickness                                                   | 10 Ga. (0.135")                                             |                                                          |                |
| Maximum Cutting Width                                                 | 60"                                                         | 72"                                                      | 84"            |
| Cutting Width @ 30° Angle                                             | 52"                                                         | 62 3/8"                                                  | 72 3/4"        |
| Moldboard Height (With Blade)                                         | 24 3/4"                                                     |                                                          |                |
| Maximum Blade Tilt Angle                                              | 30° left & 30° right                                        |                                                          |                |
| Hydraulic Cylinder Size                                               | 2" bore x 6" stroke                                         |                                                          |                |
| Maximum Hydraulic Pressure                                            | 3000 PSI                                                    |                                                          |                |
| Cutting Edge                                                          | 5/16" x 6" Replaceable & Reversible HARDOX <sup>®</sup> 450 |                                                          |                |
| Spring Trip Load                                                      | 1100 lbs.                                                   |                                                          |                |
| Weight with Cutting Edge                                              | 480 lbs.                                                    | 500 lbs.                                                 | 520 lbs.       |
|                                                                       | John Deere                                                  | Mount                                                    |                |
| Hook & Pin Mounts - Compatible Loader Series                          |                                                             | John Deere Hook & Pin - Compatible With:                 |                |
|                                                                       |                                                             | D120, 120R, 220R, 300E, 300R, 320R, 400E, 400R, 400X     |                |
| Overall Length                                                        |                                                             | 53.5"                                                    |                |
| Overall Height                                                        |                                                             | 20.15"                                                   |                |
| Overall Width                                                         |                                                             | 11.5"                                                    |                |
| Front and Rear Beam Construction                                      |                                                             | 3" x 3" x 3/16" (7.5cm x 7.5cm x 4.76mm) Square Tubing   |                |
| Frame Construction                                                    |                                                             | 1/4" Plates construction with 3/8" quick attach mounting |                |