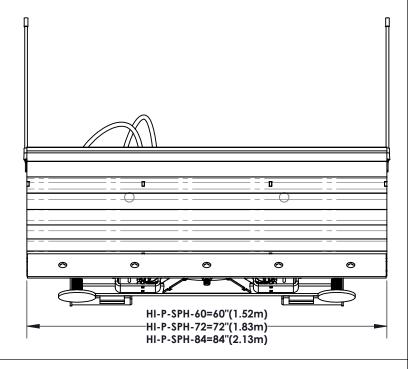

| Homestead Implements Pinnacle Series Hydraulic Snow Plow<br>Technical Specification |                                                 |                                                          |          |
|-------------------------------------------------------------------------------------|-------------------------------------------------|----------------------------------------------------------|----------|
|                                                                                     |                                                 |                                                          |          |
| Recommended Tractor HP                                                              | Up to 55 HP                                     |                                                          |          |
| Moldboard Thickness                                                                 | 10 Ga. (0.135")                                 |                                                          |          |
| Maximum Cutting Width                                                               | 60"                                             | 72"                                                      | 84"      |
| Cutting Width @ 30° Angle                                                           | 52"                                             | 62 3/8"                                                  | 72 3/4"  |
| Moldboard Height (With Blade)                                                       | 24 3/4"                                         |                                                          |          |
| Maximum Blade Tilt Angle                                                            | 30° left & 30° right                            |                                                          |          |
| Hydraulic Cylinder Size                                                             | 2" bore x 6" stroke                             |                                                          |          |
| Maximum Hydraulic Pressure                                                          | 3000 PSI                                        |                                                          |          |
| Cutting Edge                                                                        | 5/16" x 6" Replaceable & Reversible HARDOX® 450 |                                                          |          |
| Spring Trip Load                                                                    | 1100 lbs.                                       |                                                          |          |
| Weight with Cutting Edge                                                            | 480 lbs.                                        | 500 lbs.                                                 | 520 lbs. |
|                                                                                     | Universal Quick-Attac                           | ch Mount (SSQA)                                          |          |
| Quick-Attach Auger Mounts:                                                          |                                                 | Fits Mechanical Quick-Attach Coupler                     |          |
| Overall Length                                                                      |                                                 | 45.5"                                                    |          |
| erall Height                                                                        |                                                 | 20.15"                                                   |          |
| Overall Width                                                                       |                                                 | 11.5"                                                    |          |
| Front and Rear Beam Construction                                                    |                                                 | 3" x 3" x 3/16" (7.5cm x 7.5cm x 4.76mm) Square Tubing   |          |
| Frame Construction                                                                  |                                                 | 1/4" plates construction with 3/8" quick attach mounting |          |