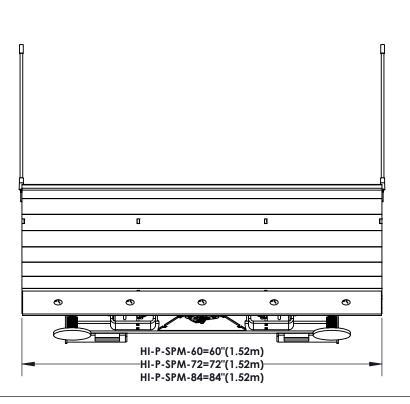

| Homestead Implements Pinnacle Series Manual Adjustment Snow Plow Technical Specification |                                                        |             |          |  |
|------------------------------------------------------------------------------------------|--------------------------------------------------------|-------------|----------|--|
|                                                                                          |                                                        |             |          |  |
| Recommended Tractor HP                                                                   | Up to 55 HP                                            |             |          |  |
| Moldboard Thickness                                                                      | 10 Ga. (0.135")                                        |             |          |  |
| Maximum Cutting Width                                                                    | 60"                                                    | 72"         | 84"      |  |
| Cutting Width @ 30° Angle                                                                | 52"                                                    | 62 3/8"     | 72 3/4"  |  |
| Moldboard Height (With Blade)                                                            | 24 3/4"                                                |             |          |  |
| Maximum Blade Tilt Angle                                                                 | 30° left & 30° right                                   |             |          |  |
| Manual Angle Adjustment                                                                  | 0°, 15°, 30° left & 0°, 15°, 30° right                 |             |          |  |
| Cutting Edge                                                                             | 5/16" x 6" Replaceable & Reversible HARDOX® 450        |             |          |  |
| Spring Trip Load                                                                         | 1100 lbs.                                              |             |          |  |
| Weight with Cutting Edge                                                                 | 335 lbs.                                               | 357 lbs.    | 380 lbs. |  |
|                                                                                          | Universal Quick-Att                                    | tach (SSQA) |          |  |
| Quick-Attach Mounts                                                                      | Fits Mechanical Quick-Attach Coupler                   |             |          |  |
| Overall Length                                                                           | 45.5"                                                  |             |          |  |
| Overall Height                                                                           | 20.15"                                                 |             |          |  |
| Overall Width                                                                            | 11.5"                                                  |             |          |  |
| Front and Rear Beam Construction                                                         | 3" x 3" x 3/16" (7.5cm x 7.5cm x 4.76mm) Square Tubing |             |          |  |
|                                                                                          |                                                        |             |          |  |