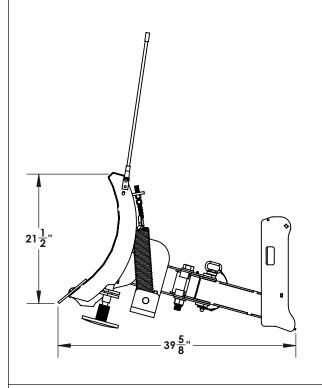

| Homestead Implements Pinnacle Series Manual Adjustment Snow Plow Technical Specification |                                                        |             |          |  |
|------------------------------------------------------------------------------------------|--------------------------------------------------------|-------------|----------|--|
|                                                                                          |                                                        |             |          |  |
| Recommended Tractor HP                                                                   | Up to 55 HP                                            |             |          |  |
| Moldboard Thickness                                                                      | 10 Ga. (0.135")                                        |             |          |  |
| Maximum Cutting Width                                                                    | 60"                                                    | 72"         | 84"      |  |
| Cutting Width @ 30° Angle                                                                | 52"                                                    | 62 3/8"     | 72 3/4"  |  |
| Moldboard Height (With Blade)                                                            | 24 3/4"                                                |             |          |  |
| Maximum Blade Tilt Angle                                                                 | 30° left & 30° right                                   |             |          |  |
| Manual Angle Adjustment                                                                  | 0°, 15°, 30° left & 0°, 15°, 30° right                 |             |          |  |
| Cutting Edge                                                                             | 5/16" x 6" Replaceable & Reversible HARDOX® 450        |             |          |  |
| Spring Trip Load                                                                         | 1100 lbs.                                              |             |          |  |
| Weight with Cutting Edge                                                                 | 335 lbs.                                               | 357 lbs.    | 380 lbs. |  |
|                                                                                          | Universal Quick-Att                                    | tach (SSQA) |          |  |
| Quick-Attach Mounts                                                                      | Fits Mechanical Quick-Attach Coupler                   |             |          |  |
| Overall Length                                                                           | 45.5"                                                  |             |          |  |
| Overall Height                                                                           | 20.15"                                                 |             |          |  |
| Overall Width                                                                            | 11.5"                                                  |             |          |  |
| Front and Rear Beam Construction                                                         | 3" x 3" x 3/16" (7.5cm x 7.5cm x 4.76mm) Square Tubing |             |          |  |
|                                                                                          |                                                        |             |          |  |