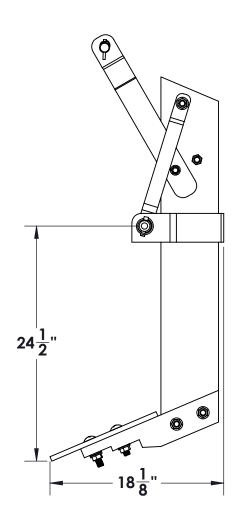

## Homestead Implements Pinnacle Series Subsoiler Category-2 **Technical Specification Model Numbers** HI-P-SS2 Horsepower 20 to 50 hp (14.9-37.3 kw) Weight 138 lbs (63 kg) Hitch type 3-point Cat. 2 (No Quick Hitch Compatibility ) Width 18" 44" Height Max. Cutting Depth 22" **Number of Shanks** 1 **Cutting Point** 1/2" X 2 1/2" X 12" (HARDOX 450)

DATE : 12/19/22

PRODUCT PART NUMBER : HI-P-SS2

REV. NO.

PRODUCT DESCRIPTION:

PINNACLE SUBSOILER CAT 2

2855 GIRTS ROAD JAMESTOWN, NY 14701

PHONE 833-625-0635 -- FAX 716-483-5398 -- WWW.HOMESTEADIMPLEMENTS.COM