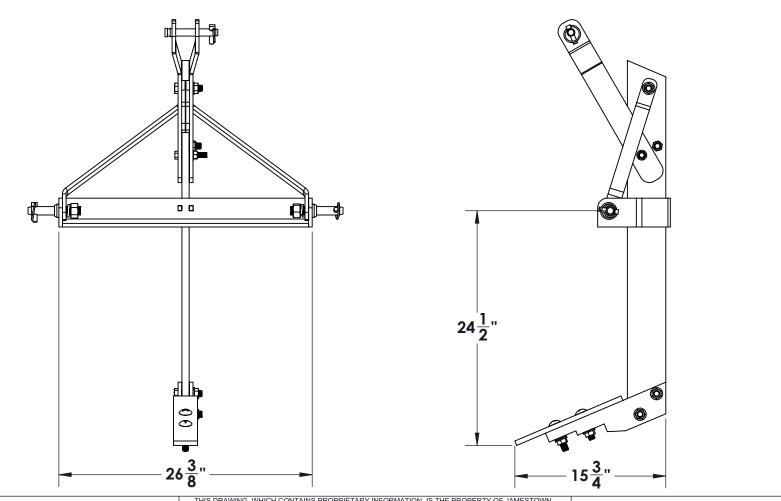

| Homestead Implements Pinnacle Series Subsoiler Category-1  Technical Specification |                                                |
|------------------------------------------------------------------------------------|------------------------------------------------|
|                                                                                    |                                                |
| Horsepower                                                                         | 20 to 50 hp (14.9-37.3 kw)                     |
| Weight                                                                             | 104 lbs. (48 kg)                               |
| Hitch type                                                                         | 3-point Cat. 1 (No Quick Hitch Compatibility ) |
| Width                                                                              | 16"                                            |
| Height                                                                             | 44"                                            |
| Max. Cutting Depth                                                                 | 22"                                            |
| Number of Shanks                                                                   | 1                                              |
| Cutting Point                                                                      | 1/2" X 2 1/2" X 12" (HARDOX 450)               |
| Shank Size                                                                         | 3/4" x 4" wide (A572 GRADE 50)                 |

DATE: 12/19/22

IBER: HI-P-SS1

REV. NO.

PRODUCT PART NUMBER: HI-P-SS1

PRODUCT DESCRIPTION :
PINNACLE SUBSOILER CAT 1

2855 GIRTS ROAD JAMESTOWN, NY 14701

PHONE 833-625-0635 -- FAX 716-483-5398 -- WWW.HOMESTEADIMPLEMENTS.COM