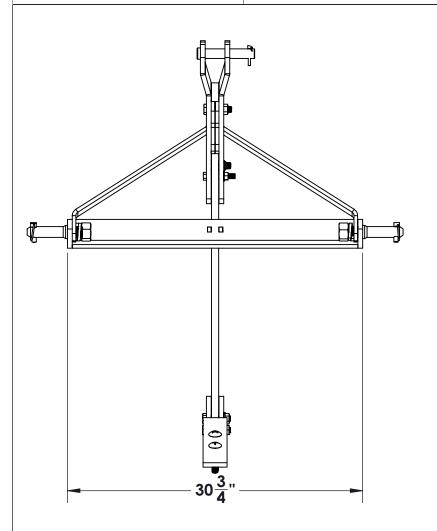

## Homestead Implements Pinnacle Series Subsoiler Category-2 **Technical Specification Model Numbers** HI-P-SS2 Horsepower 20 to 50 hp (14.9-37.3 kw) Weight 138 lbs (63 kg) Hitch type 3-point Cat. 2 (No Quick Hitch Compatibility ) Width 18" 44" Height Max. Cutting Depth 22" **Number of Shanks** 1 **Cutting Point** 1/2" X 2 1/2" X 12" (HARDOX 450)

DATE : 12/19/22

PRODUCT PART NUMBER : HI-P-SS2

REV. NO.

PRODUCT DESCRIPTION:

PINNACLE SUBSOILER CAT 2

2855 GIRTS ROAD JAMESTOWN, NY 14701

PHONE 833-625-0635 -- FAX 716-483-5398 -- WWW.HOMESTEADIMPLEMENTS.COM