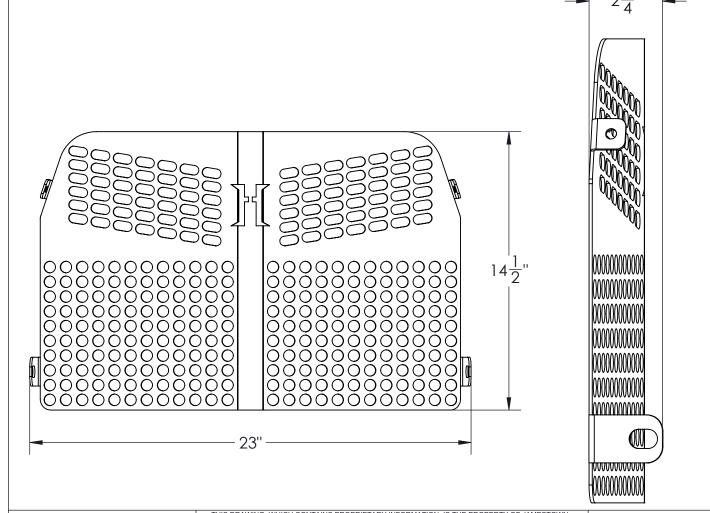

| HOMESTEAD |
|-----------|

DATE:5/2/23

PRODUCT PART NUMBER : JD1 REV. NO.

PRODUCT DESCRIPTION: JOHN DEERE GRILL GUARD - JD1

| HOMESTEAD GRILL GUARD JD2 |                                                            |  |
|---------------------------|------------------------------------------------------------|--|
| SPECIFICATIONS            |                                                            |  |
| DIMENSIONS                | 23" X 14-1/2" X 2-1/4"                                     |  |
| WEIGHT                    | 6.34 LBS.                                                  |  |
| MATERIAL                  | 12 GA. (0.105") THICK CARBON STEEL                         |  |
| HARDWARE                  | (2X) - 5/16"-18 BOLT<br>NYLOCK NUT & FLAT WASHERS PROVIDED |  |
| POWDER COAT OPTIONS       | GREEN, BLACK                                               |  |
| SUPPORTED TRACTORS        | 3025D, 3035D, 3043D<br>3032E, 3036E, 3038E                 |  |
| SUPPORTED LOADERS         | 300E                                                       |  |

PRODUCT PART NUMBER: JD2

PRODUCT DESCRIPTION: JOHN DEERE GRILL GUARD - JD2

DATE:5/24/23

REV. NO.

2855 GIRTS ROAD JAMESTOWN, NY 14701

PHONE 833-625-0635 -- FAX 716-483-5398 -- WWW.HOMESTEADIMPLEMENTS.COM

| HOMESTEAD GRILL GUARD |                                                                        |
|-----------------------|------------------------------------------------------------------------|
| SPECIFICATIONS        |                                                                        |
| DIMENSIONS            | 20-3/8" X 16-1/2" X 3-3/8"                                             |
| WEIGHT                | 6.184 LBS.                                                             |
| MATERIAL              | 12 GA. (0.105") THICK CARBON STEEL                                     |
| HARDWARE              | (4X) - 5/16"-18 BOLT,<br>NYLOCK NUT AND (8X) -FLAT WASHERS<br>PROVIDED |
| POWDER COAT OPTIONS   | GREEN, BLACK                                                           |
| SUPPORTED TRACTORS    | 2032R, 2038R (2017- CURRENT)                                           |
| SUPPORTED LOADERS     | 220R                                                                   |
| $-20\frac{3}{8}$ "    |                                                                        |