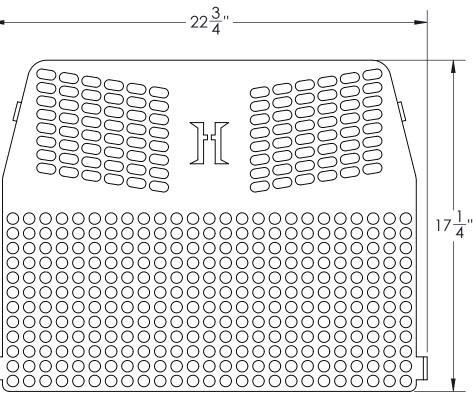

DATE :10/2/23

PRODUCT PART NUMBER: JD5

REV. NO.

PRODUCT DESCRIPTION: JOHN DEERE GRILL GUARD - JD5

| HOMESTEAD GRILL GUARD |                                                                        |
|-----------------------|------------------------------------------------------------------------|
| SPECIFICATIONS        |                                                                        |
| DIMENSIONS            | 22-3/4" X 17-1/4" X 1-5/8"                                             |
| WEIGHT                | 7.066 LBS.                                                             |
| MATERIAL              | 12 GA. (0.105") THICK CARBON STEEL                                     |
| HARDWARE              | (2X) - 5/16"-18 BOLT,<br>NYLOCK NUT AND (4X) -FLAT WASHERS<br>PROVIDED |
| POWDER COAT OPTIONS   | GREEN, BLACK                                                           |
| SUPPORTED TRACTORS    | 3025E, 3025D, 3032E, 3035D, 3038E, 3043D                               |
| SUPPORTED LOADERS     | 305, D160 (FLAT FRAME)                                                 |
| 3                     |                                                                        |