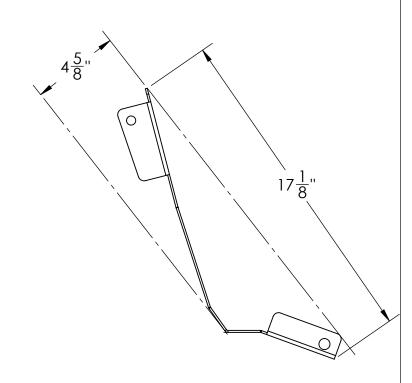

| HOMESTEAD GRILL GUARD |                                                 |  |
|-----------------------|-------------------------------------------------|--|
| SPECIFICATIONS        |                                                 |  |
| DIMENSIONS            | 18-3/8" X 17-1/8" X 4-5/8"                      |  |
| WEIGHT                | 8 LBS.                                          |  |
| MATERIAL              | 12 GA. (0.105") THICK CARBON STEEL              |  |
| HARDWARE              | (2X) - 5/16"-18 BOLT<br>AND NYLOCK NUT PROVIDED |  |
| POWDER COAT OPTIONS   | GREEN, BLACK                                    |  |
| SUPPORTED TRACTORS    | 3033R, 3038R, 3039R, 3045R & 3046R              |  |
| SUPPORTED LOADERS     | 300R                                            |  |