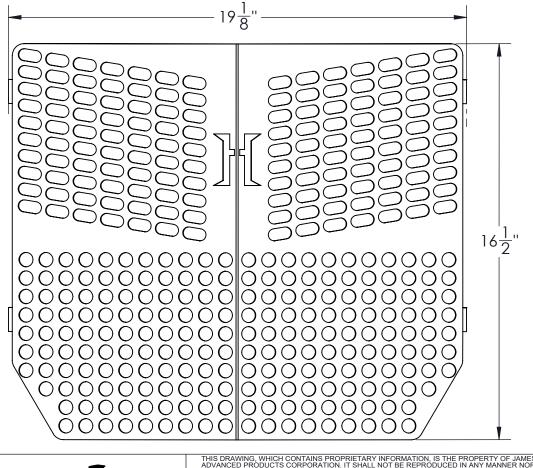

PRODUCTS CORPORATION.

PRODUCT PART NUMBER: JD3

PRODUCT DESCRIPTION: JOHN DEERE GRILL GUARD - JD3

DATE: 10/2/23

REV. NO.

| HOMESTEAD GRILL GUARD |                                                                        |  |
|-----------------------|------------------------------------------------------------------------|--|
| SPECIFICATIONS        |                                                                        |  |
| DIMENSIONS            | 19-1/8" X 16-1/2" X 3-1/4"                                             |  |
| WEIGHT                | 5.654 LBS.                                                             |  |
| MATERIAL              | 12 GA. (0.105") THICK CARBON STEEL                                     |  |
| HARDWARE              | (4X) - 5/16"-18 BOLT,<br>NYLOCK NUT AND (8X) -FLAT WASHERS<br>PROVIDED |  |
| POWDER COAT OPTIONS   | GREEN, BLACK                                                           |  |
| SUPPORTED TRACTORS    | 1025R, 1023E, 1026R                                                    |  |
| SUPPORTED LOADERS     | 120R, D120, H120                                                       |  |