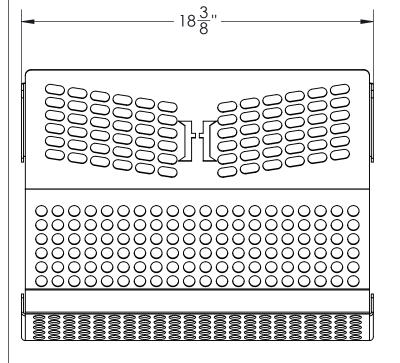

| HOMESTEAD GRILL GUARD |                                                 |  |
|-----------------------|-------------------------------------------------|--|
| SPECIFICATIONS        |                                                 |  |
| DIMENSIONS            | 18-3/8" X 17-1/8" X 4-5/8"                      |  |
| WEIGHT                | 8 LBS.                                          |  |
| MATERIAL              | 12 GA. (0.105") THICK CARBON STEEL              |  |
| HARDWARE              | (2X) - 5/16"-18 BOLT<br>AND NYLOCK NUT PROVIDED |  |
| POWDER COAT OPTIONS   | GREEN, BLACK                                    |  |
| SUPPORTED TRACTORS    | 3033R, 3038R, 3039R, 3045R & 3046R              |  |
| SUPPORTED LOADERS     | 300R                                            |  |