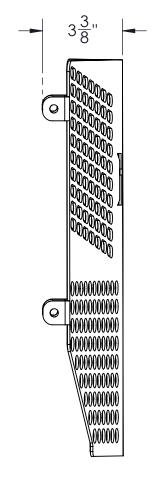

PRODUCT PART NUMBER: JD2

PRODUCT DESCRIPTION: JOHN DEERE GRILL GUARD - JD2

DATE:5/24/23

REV. NO.

2855 GIRTS ROAD JAMESTOWN, NY 14701

PHONE 833-625-0635 -- FAX 716-483-5398 -- WWW.HOMESTEADIMPLEMENTS.COM

| HOMESTEAD GRILL GUARD |                                                                        |
|-----------------------|------------------------------------------------------------------------|
| SPECIFICATIONS        |                                                                        |
| DIMENSIONS            | 20-3/8" X 16-1/2" X 3-3/8"                                             |
| WEIGHT                | 6.184 LBS.                                                             |
| MATERIAL              | 12 GA. (0.105") THICK CARBON STEEL                                     |
| HARDWARE              | (4X) - 5/16"-18 BOLT,<br>NYLOCK NUT AND (8X) -FLAT WASHERS<br>PROVIDED |
| POWDER COAT OPTIONS   | GREEN, BLACK                                                           |
| SUPPORTED TRACTORS    | 2032R, 2038R (2017- CURRENT)                                           |
| SUPPORTED LOADERS     | 220R                                                                   |
| $-20\frac{3}{8}$ "    |                                                                        |

PRODUCTS CORPORATION.

PRODUCT PART NUMBER: JD3

PRODUCT DESCRIPTION: JOHN DEERE GRILL GUARD - JD3

DATE: 10/2/23

REV. NO.

| HOMESTEAD GRILL GUARD |                                                                        |  |
|-----------------------|------------------------------------------------------------------------|--|
| SPECIFICATIONS        |                                                                        |  |
| DIMENSIONS            | 19-1/8" X 16-1/2" X 3-1/4"                                             |  |
| WEIGHT                | 5.654 LBS.                                                             |  |
| MATERIAL              | 12 GA. (0.105") THICK CARBON STEEL                                     |  |
| HARDWARE              | (4X) - 5/16"-18 BOLT,<br>NYLOCK NUT AND (8X) -FLAT WASHERS<br>PROVIDED |  |
| POWDER COAT OPTIONS   | GREEN, BLACK                                                           |  |
| SUPPORTED TRACTORS    | 1025R, 1023E, 1026R                                                    |  |
| SUPPORTED LOADERS     | 120R, D120, H120                                                       |  |