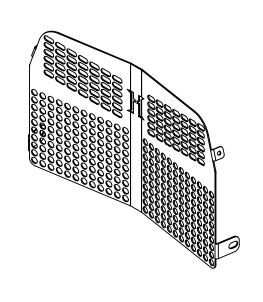

| HOMESTEAD GRILL GUARD |                                                 |  |
|-----------------------|-------------------------------------------------|--|
| SPECIFICATIONS        |                                                 |  |
| DIMENSIONS            | 18-3/8" X 17-1/8" X 4-5/8"                      |  |
| WEIGHT                | 8 LBS.                                          |  |
| MATERIAL              | 12 GA. (0.105") THICK CARBON STEEL              |  |
| HARDWARE              | (2X) - 5/16"-18 BOLT<br>AND NYLOCK NUT PROVIDED |  |
| POWDER COAT OPTIONS   | GREEN, BLACK                                    |  |
| SUPPORTED TRACTORS    | 3033R, 3038R, 3039R, 3045R & 3046R              |  |
| SUPPORTED LOADERS     | 300R                                            |  |