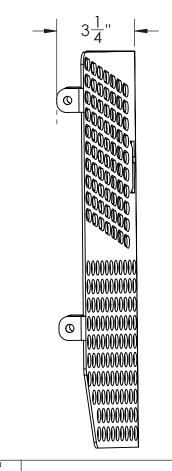

DATE: 10/2/23

PRODUCT PART NUMBER: JD4

REV. NO.

PRODUCT DESCRIPTION: JOHN DEERE GRILL GUARD - JD4

| HOMESTEAD GRILL GUARD                                                  |  |
|------------------------------------------------------------------------|--|
| SPECIFICATIONS                                                         |  |
| 20-1/4" X 14" X 3-3/8"                                                 |  |
| 5.585 LBS.                                                             |  |
| 12 GA. (0.105") THICK CARBON STEEL                                     |  |
| (4X) - 5/16"-18 BOLT,<br>NYLOCK NUT AND (8X) -FLAT WASHERS<br>PROVIDED |  |
| GREEN, BLACK                                                           |  |
| 2025R                                                                  |  |
| 120R                                                                   |  |
|                                                                        |  |