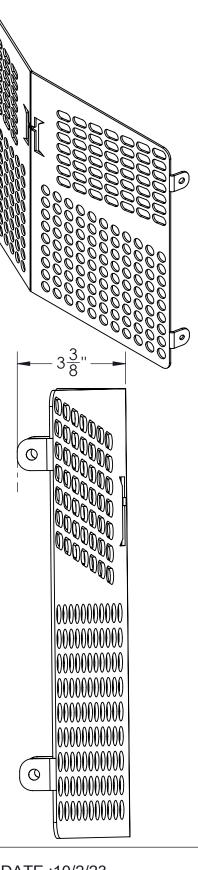

DATE :10/2/23

PRODUCT PART NUMBER: JD5

REV. NO.

PRODUCT DESCRIPTION: JOHN DEERE GRILL GUARD - JD5

| HOMESTEAD GRILL GUARD |                                                                        |
|-----------------------|------------------------------------------------------------------------|
| SPECIFICATIONS        |                                                                        |
| DIMENSIONS            | 22-3/4" X 17-1/4" X 1-5/8"                                             |
| WEIGHT                | 7.066 LBS.                                                             |
| MATERIAL              | 12 GA. (0.105") THICK CARBON STEEL                                     |
| HARDWARE              | (2X) - 5/16"-18 BOLT,<br>NYLOCK NUT AND (4X) -FLAT WASHERS<br>PROVIDED |
| POWDER COAT OPTIONS   | GREEN, BLACK                                                           |
| SUPPORTED TRACTORS    | 3025E, 3025D, 3032E, 3035D, 3038E, 3043D                               |
| SUPPORTED LOADERS     | 305, D160 (FLAT FRAME)                                                 |
| 3                     |                                                                        |