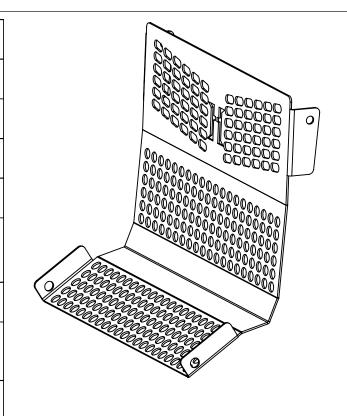

| HOMESTEAD GRILL GUARD |                                                 |  |
|-----------------------|-------------------------------------------------|--|
| SPECIFICATIONS        |                                                 |  |
| DIMENSIONS            | 18-3/8" X 17-1/8" X 4-5/8"                      |  |
| WEIGHT                | 8 LBS.                                          |  |
| MATERIAL              | 12 GA. (0.105") THICK CARBON STEEL              |  |
| HARDWARE              | (2X) - 5/16"-18 BOLT<br>AND NYLOCK NUT PROVIDED |  |
| POWDER COAT OPTIONS   | GREEN, BLACK                                    |  |
| SUPPORTED TRACTORS    | 3033R, 3038R, 3039R, 3045R & 3046R              |  |
| SUPPORTED LOADERS     | 300R                                            |  |