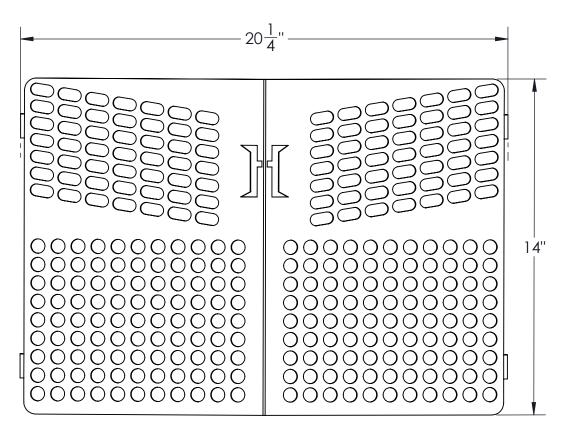

DATE: 10/2/23

PRODUCT PART NUMBER: JD4

REV. NO.

PRODUCT DESCRIPTION: JOHN DEERE GRILL GUARD - JD4

| HOMESTEAD GRILL GUARD                                                  |  |
|------------------------------------------------------------------------|--|
| SPECIFICATIONS                                                         |  |
| 20-1/4" X 14" X 3-3/8"                                                 |  |
| 5.585 LBS.                                                             |  |
| 12 GA. (0.105") THICK CARBON STEEL                                     |  |
| (4X) - 5/16"-18 BOLT,<br>NYLOCK NUT AND (8X) -FLAT WASHERS<br>PROVIDED |  |
| GREEN, BLACK                                                           |  |
| 2025R                                                                  |  |
| 120R                                                                   |  |
|                                                                        |  |