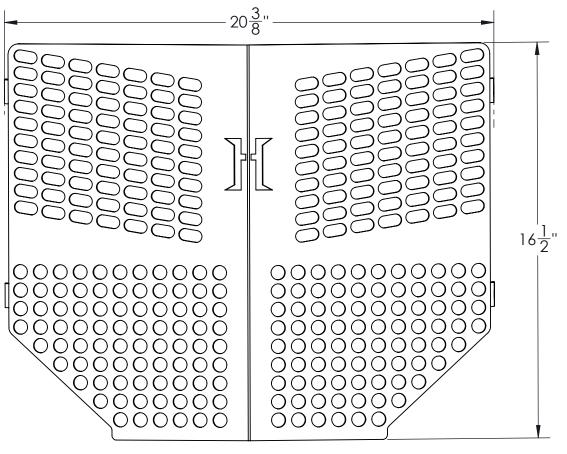

PRODUCT PART NUMBER: JD2

PRODUCT DESCRIPTION: JOHN DEERE GRILL GUARD - JD2

DATE:5/24/23

REV. NO.

2855 GIRTS ROAD JAMESTOWN, NY 14701

PHONE 833-625-0635 -- FAX 716-483-5398 -- WWW.HOMESTEADIMPLEMENTS.COM

| HOMESTEAD GRILL GUARD |                                                                        |
|-----------------------|------------------------------------------------------------------------|
| SPECIFICATIONS        |                                                                        |
| DIMENSIONS            | 20-3/8" X 16-1/2" X 3-3/8"                                             |
| WEIGHT                | 6.184 LBS.                                                             |
| MATERIAL              | 12 GA. (0.105") THICK CARBON STEEL                                     |
| HARDWARE              | (4X) - 5/16"-18 BOLT,<br>NYLOCK NUT AND (8X) -FLAT WASHERS<br>PROVIDED |
| POWDER COAT OPTIONS   | GREEN, BLACK                                                           |
| SUPPORTED TRACTORS    | 2032R, 2038R (2017- CURRENT)                                           |
| SUPPORTED LOADERS     | 220R                                                                   |
| $-20\frac{3}{8}$ "    |                                                                        |

PRODUCTS CORPORATION.

PRODUCT PART NUMBER: JD3

PRODUCT DESCRIPTION: JOHN DEERE GRILL GUARD - JD3

DATE: 10/2/23

REV. NO.

| HOMESTEAD GRILL GUARD |                                                                        |  |
|-----------------------|------------------------------------------------------------------------|--|
| SPECIFICATIONS        |                                                                        |  |
| DIMENSIONS            | 19-1/8" X 16-1/2" X 3-1/4"                                             |  |
| WEIGHT                | 5.654 LBS.                                                             |  |
| MATERIAL              | 12 GA. (0.105") THICK CARBON STEEL                                     |  |
| HARDWARE              | (4X) - 5/16"-18 BOLT,<br>NYLOCK NUT AND (8X) -FLAT WASHERS<br>PROVIDED |  |
| POWDER COAT OPTIONS   | GREEN, BLACK                                                           |  |
| SUPPORTED TRACTORS    | 1025R, 1023E, 1026R                                                    |  |
| SUPPORTED LOADERS     | 120R, D120, H120                                                       |  |