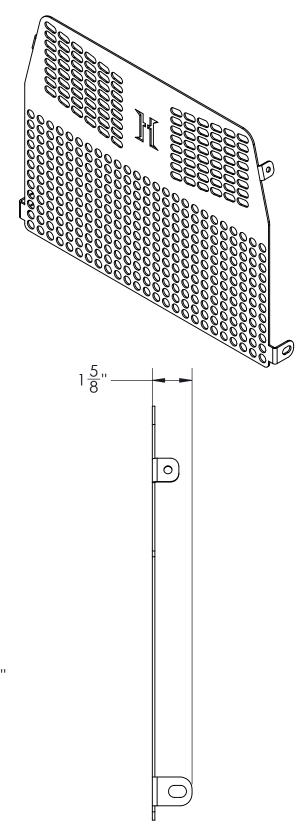

DATE :10/2/23

PRODUCT PART NUMBER: JD5

REV. NO.

PRODUCT DESCRIPTION: JOHN DEERE GRILL GUARD - JD5

| HOMESTEAD GRILL GUARD |                                                                        |
|-----------------------|------------------------------------------------------------------------|
| SPECIFICATIONS        |                                                                        |
| DIMENSIONS            | 22-3/4" X 17-1/4" X 1-5/8"                                             |
| WEIGHT                | 7.066 LBS.                                                             |
| MATERIAL              | 12 GA. (0.105") THICK CARBON STEEL                                     |
| HARDWARE              | (2X) - 5/16"-18 BOLT,<br>NYLOCK NUT AND (4X) -FLAT WASHERS<br>PROVIDED |
| POWDER COAT OPTIONS   | GREEN, BLACK                                                           |
| SUPPORTED TRACTORS    | 3025E, 3025D, 3032E, 3035D, 3038E, 3043D                               |
| SUPPORTED LOADERS     | 305, D160 (FLAT FRAME)                                                 |
| 3                     |                                                                        |