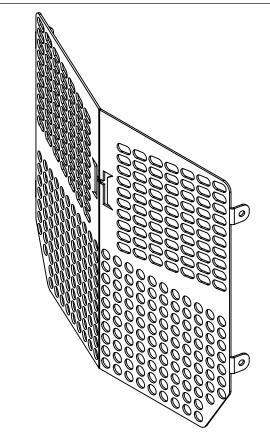

PRODUCTS CORPORATION.

PRODUCT PART NUMBER: JD3

PRODUCT DESCRIPTION: JOHN DEERE GRILL GUARD - JD3

DATE: 10/2/23

REV. NO.

| HOMESTEAD GRILL GUARD |                                                                        |  |
|-----------------------|------------------------------------------------------------------------|--|
| SPECIFICATIONS        |                                                                        |  |
| DIMENSIONS            | 19-1/8" X 16-1/2" X 3-1/4"                                             |  |
| WEIGHT                | 5.654 LBS.                                                             |  |
| MATERIAL              | 12 GA. (0.105") THICK CARBON STEEL                                     |  |
| HARDWARE              | (4X) - 5/16"-18 BOLT,<br>NYLOCK NUT AND (8X) -FLAT WASHERS<br>PROVIDED |  |
| POWDER COAT OPTIONS   | GREEN, BLACK                                                           |  |
| SUPPORTED TRACTORS    | 1025R, 1023E, 1026R                                                    |  |
| SUPPORTED LOADERS     | 120R, D120, H120                                                       |  |