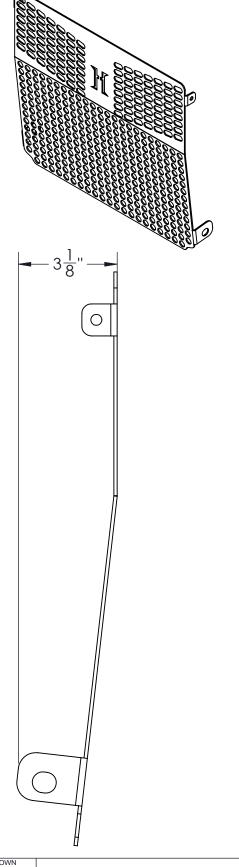

PRODUCT DESCRIPTION :KIOTI GRILL GUARD -KI1

2855 GIRTS ROAD JAMESTOWN, NY 14701

| HOMESTEAD GRILL GUARD |                                                                                                          |
|-----------------------|----------------------------------------------------------------------------------------------------------|
| SPECIFICATIONS        |                                                                                                          |
| DIMENSIONS            | 20-3/8" X 17-7/8" X 3-1/8"                                                                               |
| WEIGHT                | 6.627 LBS.                                                                                               |
| MATERIAL              | 12 GA. (0.105") THICK CARBON STEEL                                                                       |
| HARDWARE              | (2X) - 5/16"-18 BOLT ,NYLOCK NUT AND<br>(4X) - FLAT WASHERS PROVIDED                                     |
| POWDER COAT OPTIONS   | ORANGE, BLACK                                                                                            |
| SUPPORTED TRACTORS    | CK 10 & 20 SERIES, DK 10 & 20 SERIES (THAT HAVE 6 BOLTS ATTACHING THE BRUSH GUARD TO THE TRACTOR FRAME). |
| SUPPORTED LOADERS     | KL4030C, KL5510, KL5520                                                                                  |