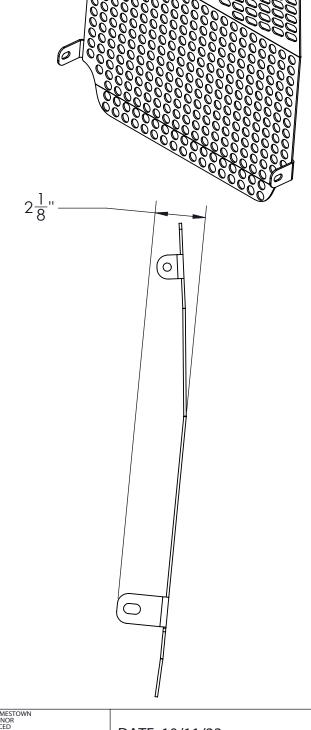

| HOMESTEAD GRILL GUARD KI1 |                                                                      |
|---------------------------|----------------------------------------------------------------------|
| SPECIFICATIONS            |                                                                      |
| DIMENSIONS                | 19-3/4" X 18-7/8" X 2-1/8"                                           |
| WEIGHT                    | 6.603 LBS.                                                           |
| MATERIAL                  | 12 GA. (0.105") THICK CARBON STEEL                                   |
| HARDWARE                  | (2X) - 5/16"-18 BOLT ,NYLOCK NUT AND<br>(4X) - FLAT WASHERS PROVIDED |
| POWDER COAT OPTIONS       | ORANGE, BLACK                                                        |
| SUPPORTED TRACTORS        | CK2610, CK3510, CK4010,<br>CK2620, CK3520, CK4020                    |
| SUPPORTED LOADERS         | KL4030                                                               |