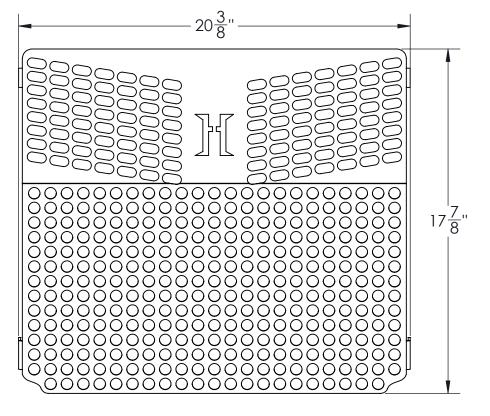

PRODUCT DESCRIPTION :KIOTI GRILL GUARD -KI1

2855 GIRTS ROAD JAMESTOWN, NY 14701

| HOMESTEAD GRILL GUARD |                                                                                                          |
|-----------------------|----------------------------------------------------------------------------------------------------------|
| SPECIFICATIONS        |                                                                                                          |
| DIMENSIONS            | 20-3/8" X 17-7/8" X 3-1/8"                                                                               |
| WEIGHT                | 6.627 LBS.                                                                                               |
| MATERIAL              | 12 GA. (0.105") THICK CARBON STEEL                                                                       |
| HARDWARE              | (2X) - 5/16"-18 BOLT ,NYLOCK NUT AND<br>(4X) - FLAT WASHERS PROVIDED                                     |
| POWDER COAT OPTIONS   | ORANGE, BLACK                                                                                            |
| SUPPORTED TRACTORS    | CK 10 & 20 SERIES, DK 10 & 20 SERIES (THAT HAVE 6 BOLTS ATTACHING THE BRUSH GUARD TO THE TRACTOR FRAME). |
| SUPPORTED LOADERS     | KL4030C, KL5510, KL5520                                                                                  |