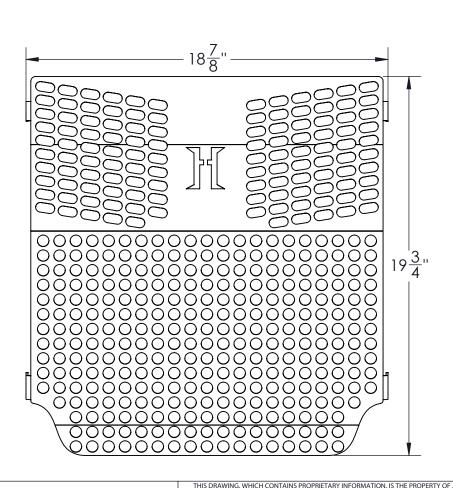

| HOMESTEAD GRILL GUARD KI1 |                                                                      |
|---------------------------|----------------------------------------------------------------------|
| SPECIFICATIONS            |                                                                      |
| DIMENSIONS                | 19-3/4" X 18-7/8" X 2-1/8"                                           |
| WEIGHT                    | 6.603 LBS.                                                           |
| MATERIAL                  | 12 GA. (0.105") THICK CARBON STEEL                                   |
| HARDWARE                  | (2X) - 5/16"-18 BOLT ,NYLOCK NUT AND<br>(4X) - FLAT WASHERS PROVIDED |
| POWDER COAT OPTIONS       | ORANGE, BLACK                                                        |
| SUPPORTED TRACTORS        | CK2610, CK3510, CK4010,<br>CK2620, CK3520, CK4020                    |
| SUPPORTED LOADERS         | KL4030                                                               |