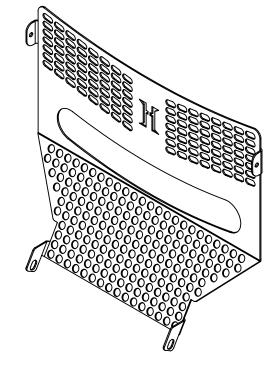

| HOMESTEAD GRILL GUARD |                                                                      |
|-----------------------|----------------------------------------------------------------------|
| SPECIFICATIONS        |                                                                      |
| DIMENSIONS            | 23-3/8" X 19-1/4" X 3-5/8"                                           |
| WEIGHT                | 6.959 LBS.                                                           |
| MATERIAL              | 12 GA. (0.105") THICK CARBON STEEL                                   |
| HARDWARE              | (2X) - 5/16"-18 BOLTS<br>NYLOCK NUT & (4X) - FLAT WASHER<br>PROVIDED |
| POWDER COAT OPTIONS   | RED, BLACK                                                           |
| SUPPORTED TRACTORS    | YT347, YT359, YM342, YM347, and YM359                                |
| SUPPORTED LOADERS     | YM3, YT3                                                             |