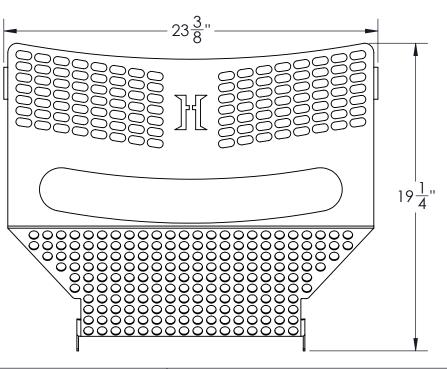

| HOMESTEAD GRILL GUARD |                                                                      |
|-----------------------|----------------------------------------------------------------------|
| SPECIFICATIONS        |                                                                      |
| DIMENSIONS            | 23-3/8" X 19-1/4" X 3-5/8"                                           |
| WEIGHT                | 6.959 LBS.                                                           |
| MATERIAL              | 12 GA. (0.105") THICK CARBON STEEL                                   |
| HARDWARE              | (2X) - 5/16"-18 BOLTS<br>NYLOCK NUT & (4X) - FLAT WASHER<br>PROVIDED |
| POWDER COAT OPTIONS   | RED, BLACK                                                           |
| SUPPORTED TRACTORS    | YT347, YT359, YM342, YM347, and YM359                                |
| SUPPORTED LOADERS     | YM3, YT3                                                             |