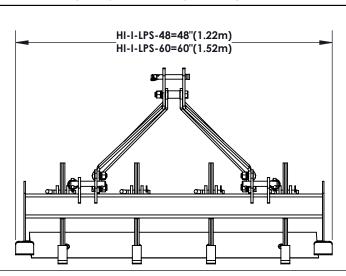

| Homestead Implements Independence Series Land Plane  Technical Specification |                                                                                                            |                        |  |  |
|------------------------------------------------------------------------------|------------------------------------------------------------------------------------------------------------|------------------------|--|--|
|                                                                              |                                                                                                            |                        |  |  |
| Working Width                                                                | 48" (1.22 m)                                                                                               | 60" (1.52 m)           |  |  |
| Overall Width                                                                | 52 3/4" (1.33 m)                                                                                           | 64 3/4" (1.63 m)       |  |  |
| Number of Scarifier Shanks                                                   | 4                                                                                                          | 4                      |  |  |
| Maximum H.P. Rating                                                          | 30 HP (22.37 kw)                                                                                           |                        |  |  |
| Total Weight w/ Shanks                                                       | 336 lbs<br>(152.47 kg)                                                                                     | 374 lbs<br>(169.64 kg) |  |  |
| Overall Length                                                               | 44" (1.12 m)                                                                                               |                        |  |  |
| Overall Height                                                               | 31" (80 cm)                                                                                                |                        |  |  |
| Side Panel Height                                                            | 12 1/2" (31.8 cm)                                                                                          |                        |  |  |
| Side Panel Length                                                            | 39" (0.99 m)                                                                                               |                        |  |  |
| Side Panel Thickness                                                         | 1/4" (25.4mm) thick side panels with replaceable skid shoe underneath.                                     |                        |  |  |
| Front Main Beam & Scarifier Support                                          | 4"x 4" x 1/4" (10.2 cm x 10.2 cm x 0.6 cm) wall tubing.                                                    |                        |  |  |
| Rear Beam Construction                                                       | 2"x 2"x 3/16" (5.1 cm x 5.1 cm x 0.5 cm) wall tubing.                                                      |                        |  |  |
| Skid Shoe Dimension                                                          | 1/4" (6.35 mm) Thick x 3" (7.6 cm) wide x 39" (0.99 m) long.                                               |                        |  |  |
| Scarifier Shank Construction                                                 | 3/4" x 2.5" x 16" (19 mm x 63 mm x 406 mm)<br>Replaceable heat treated dimpled-on tips                     |                        |  |  |
| Cutting Edges                                                                | two High carbon steel, heat treated cutting edges 3/8" x 6" (0.95 cm x 15.2 cm)                            |                        |  |  |
| Cutting Edge Placement                                                       | Two parallel cutting edges placed at 5 degree angle leaving 17.5" (44.6cm) space between them through all. |                        |  |  |
| Shank Adjustments                                                            | 2 1/4" (5.7 cm) above scraper end plates<br>1/4" (6 mm) and 2 3/4" (7 cm) below scraper end plates         |                        |  |  |