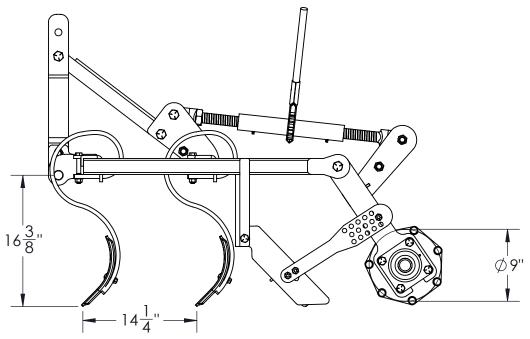

| recnnical Specification                |                                            |  |  |
|----------------------------------------|--------------------------------------------|--|--|
| Model Number                           | HI-P-AG-84                                 |  |  |
| Neights Approx. (Comb + grading plate) | 430 lbs<br>( 195 kg)                       |  |  |
| Maximum Tractor HP                     | Up To 65 HP                                |  |  |
| rame (Width X Height X Length)         | (89.50" W X 36.50" H X 49" L)              |  |  |
| 3-Point Hitch Type                     | Cat. I & Cat. II Fits Quick Hitch & iMatch |  |  |
| Tine Dimensions                        | 1.26"(W) x 21.25"(H) x 1/2" (T)            |  |  |
| No. of Tines                           | 13                                         |  |  |
| Distance Between Tines                 | 12.50"                                     |  |  |
| Grader Plates Types                    | Comb Grader<br>Plate Grader                |  |  |
| Roller Type                            | Angled Pipe Roller                         |  |  |
| Roller Height Adjustment from Ground   | (min- 0") & (max- 6.4")                    |  |  |