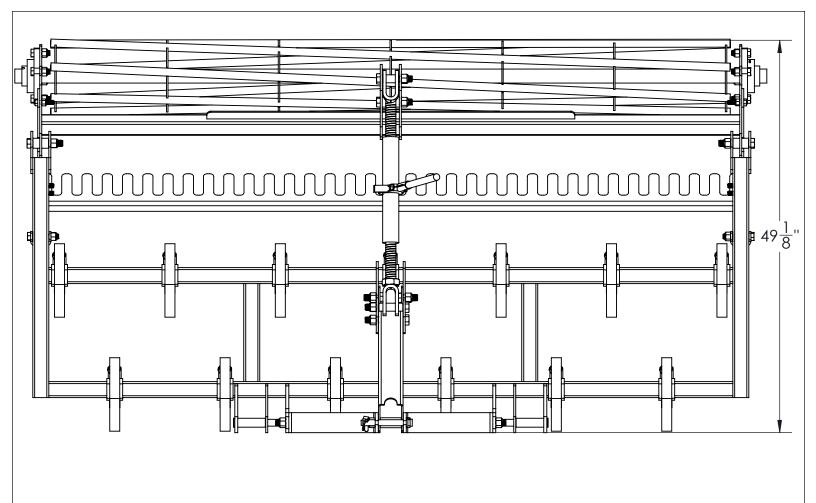

| recnnical Specification                |                                            |  |  |
|----------------------------------------|--------------------------------------------|--|--|
| Model Number                           | HI-P-AG-84                                 |  |  |
| Neights Approx. (Comb + grading plate) | 430 lbs<br>( 195 kg)                       |  |  |
| Maximum Tractor HP                     | Up To 65 HP                                |  |  |
| rame (Width X Height X Length)         | (89.50" W X 36.50" H X 49" L)              |  |  |
| 3-Point Hitch Type                     | Cat. I & Cat. II Fits Quick Hitch & iMatch |  |  |
| Tine Dimensions                        | 1.26"(W) x 21.25"(H) x 1/2" (T)            |  |  |
| No. of Tines                           | 13                                         |  |  |
| Distance Between Tines                 | 12.50"                                     |  |  |
| Grader Plates Types                    | Comb Grader<br>Plate Grader                |  |  |
| Roller Type                            | Angled Pipe Roller                         |  |  |
| Roller Height Adjustment from Ground   | (min- 0") & (max- 6.4")                    |  |  |