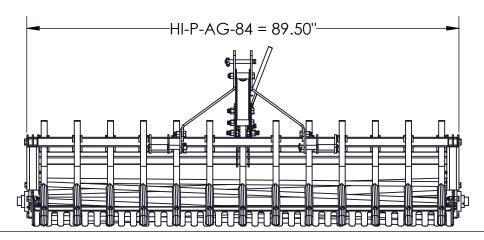

| recnnical Specification                |                                            |  |  |
|----------------------------------------|--------------------------------------------|--|--|
| Model Number                           | HI-P-AG-84                                 |  |  |
| Neights Approx. (Comb + grading plate) | 430 lbs<br>( 195 kg)                       |  |  |
| Maximum Tractor HP                     | Up To 65 HP                                |  |  |
| rame (Width X Height X Length)         | (89.50" W X 36.50" H X 49" L)              |  |  |
| 3-Point Hitch Type                     | Cat. I & Cat. II Fits Quick Hitch & iMatch |  |  |
| Tine Dimensions                        | 1.26"(W) x 21.25"(H) x 1/2" (T)            |  |  |
| No. of Tines                           | 13                                         |  |  |
| Distance Between Tines                 | 12.50"                                     |  |  |
| Grader Plates Types                    | Comb Grader<br>Plate Grader                |  |  |
| Roller Type                            | Angled Pipe Roller                         |  |  |
| Roller Height Adjustment from Ground   | (min- 0") & (max- 6.4")                    |  |  |