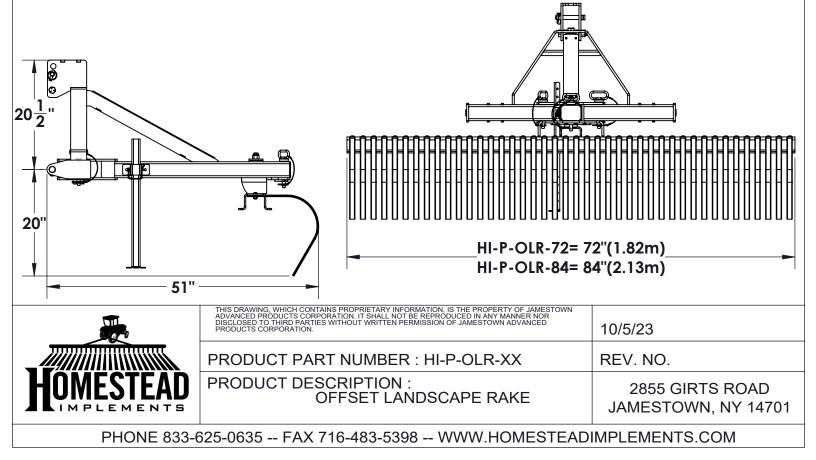

| Model Numbers       | HI-P-OLR-72                                                                                                                            | HI-P-OLR-84        |  |
|---------------------|----------------------------------------------------------------------------------------------------------------------------------------|--------------------|--|
| Working Width       | 72" (1.83m)                                                                                                                            | 84" (2.13m)        |  |
| Height and Length   | 40.500"(1.02m) over all height and 51.000"(1.29m) over all length                                                                      |                    |  |
| Weight              | 280 lbs (127 kg)                                                                                                                       | 305 lbs (138.34 kg |  |
| Number of teeth     | 36                                                                                                                                     | 42                 |  |
| Park Stand          | Retractable                                                                                                                            |                    |  |
| Pivot Joint         | 2 3/8" (6.0cm) OD tube                                                                                                                 |                    |  |
| Rake Angle          | Forward position- 15° , 30° and 45° Clockwise and counter clockwise<br>Reverse Position - 15° and 30 ° Clockwise and counter clockwise |                    |  |
| Lift Mechanism      | Lower lift arms 3/8" Plate mounted on                                                                                                  |                    |  |
|                     | 4" x 3" x 3/16" (7.6cm x 7.6cmx 4.8mm) Tube and                                                                                        |                    |  |
|                     | Upper lift arms 3/8" Plates mounted on 3/8" A-FRAME                                                                                    |                    |  |
| Teeth Size          | 1"(25.4mm) Wide x 5/16" (7.9mm) Thick                                                                                                  |                    |  |
| Teeth Position      | 1"(25.4mm) Apart                                                                                                                       |                    |  |
| Teeth Material      | High Carbon Spring steel with quenching                                                                                                |                    |  |
| Teeth Replacement   | Individual                                                                                                                             |                    |  |
| Maximum H.P. Rating | 55 Horse Power (41 kW )                                                                                                                |                    |  |
| 3-Point Hitch Type  | Category 1 & 2 Quick-Hitch Compatible                                                                                                  |                    |  |