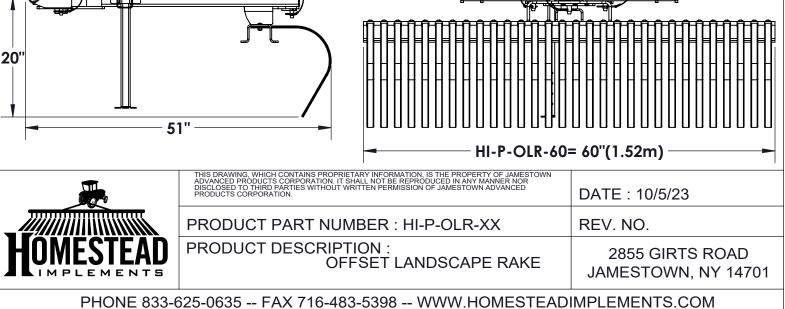

| nomes               | tead Pinnacle Implements Offset Landscape Rake<br>Technical Specification                                                                      |  |
|---------------------|------------------------------------------------------------------------------------------------------------------------------------------------|--|
| Model Numbers       | HI-P-OLR-60                                                                                                                                    |  |
| Working Width       | 60" (1.52m)                                                                                                                                    |  |
| Height and Length   | 39"(0.99m) over all height and 51"(1.29m) overall length                                                                                       |  |
| Weight              | 245 lbs (111.13 kg)                                                                                                                            |  |
| Number of teeth     | 30                                                                                                                                             |  |
| Park Stand          | Retractable                                                                                                                                    |  |
| Pivot Joint         | 2 3/8" (6.0cm) OD tube                                                                                                                         |  |
| Rake Angle          | Forward position- 15°, 30° and 45° Clockwise and counter clockwise<br>Reverse Position - 15° and 30 ° Clockwise and counter clockwise          |  |
| Lift Mechanism      | Lower lift arms 3/8" Plate mounted on<br>3" x 3" x 3/16" (7.6cm x 7.6cmx 4.8mm) Tube and<br>Upper lift arms 3/8" Plate mounted on 3/8" A-FRAME |  |
| Teeth Size          | 1"(25.4mm) Wide x 5/16" (7.9mm) Thick                                                                                                          |  |
| Teeth Position      | 1"(25.4mm) Apart                                                                                                                               |  |
| Teeth Material      | High Carbon Spring steel with quenching                                                                                                        |  |
| Teeth Replacement   | Individual                                                                                                                                     |  |
| Maximum H.P. Rating | 55 Horse Power (41 kW )                                                                                                                        |  |
| 3-Point Hitch Type  | Category 1 Quick-Hitch Compatible                                                                                                              |  |
|                     |                                                                                                                                                |  |
|                     |                                                                                                                                                |  |
|                     |                                                                                                                                                |  |